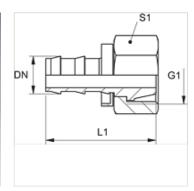

| Item           |    |      |        |            |            |    |
|----------------|----|------|--------|------------|------------|----|
| Identification | DN | Size | Inches | G1         | L1         | S1 |
| TR 04 AB 06    | 5  | 3    | 3/16"  | G 1/4" -19 | (mm)<br>28 | 17 |
| TR 10 AB       | 10 | 6    | 3/8"   | G 3/8" -19 | 34         | 20 |
| TR 10 AB 13    | 10 | 6    | 3/8"   | G 1/2" -14 | -          | -  |