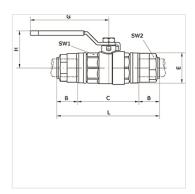

| Item           |                 |           |           |    |           |           |           |           |             |             |
|----------------|-----------------|-----------|-----------|----|-----------|-----------|-----------|-----------|-------------|-------------|
| Identification | External pipe Ø | B<br>(mm) | C<br>(mm) | DN | E<br>(mm) | G<br>(mm) | H<br>(mm) | L<br>(mm) | AF1<br>(mm) | AF2<br>(mm) |
|                |                 |           |           |    |           |           |           |           |             |             |