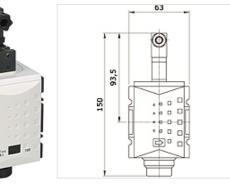

## K-3WSV ELKT OS HANSA PRO

3/2-way poppet valve electrically actuated, HANSA PRO

| Properties              |                                              |  |  |
|-------------------------|----------------------------------------------|--|--|
| Media temperature       | -10 °C to +50 °C                             |  |  |
| Ambient temperature     | -10 °C to +50 °C                             |  |  |
| Media                   | Compressed air                               |  |  |
| Protection IP           | IP 65 acc. to DIN 40050                      |  |  |
| Mounting type           | Line mounting, mounting kit or wall mounting |  |  |
| Operation               | electrical                                   |  |  |
| Pressure range          | 2 - 10 bar                                   |  |  |
| Installation position   | Any                                          |  |  |
| Nominal flow-rate G1/2  | 5.200 l/min (P1 = 6 bar/Delta P = 1 bar)     |  |  |
| Nominal flow-rate G 3/8 | 4.300 l/min (P1 = 6 bar/Delta P = 1 bar)     |  |  |
| PE max 11               | 10 bar                                       |  |  |
| Housing                 | PA66                                         |  |  |