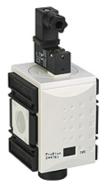

## K-3WSV ELKT OS HANSA PRO

3/2-way poppet valve electrically actuated, HANSA PRO

| Properties              |                                              |  |  |
|-------------------------|----------------------------------------------|--|--|
| Media temperature       | -10 °C to +50 °C                             |  |  |
| Ambient temperature     | -10 °C to +50 °C                             |  |  |
| Media                   | Compressed air                               |  |  |
| Protection IP           | IP 65 acc. to DIN 40050                      |  |  |
| Mounting type           | Line mounting, mounting kit or wall mounting |  |  |
| Operation               | electrical                                   |  |  |
| Pressure range          | 2 - 10 bar                                   |  |  |
| Installation position   | Any                                          |  |  |
| Nominal flow-rate G1/2  | 5.200 l/min (P1 = 6 bar/Delta P = 1 bar)     |  |  |
| Nominal flow-rate G 3/8 | 4.300 l/min (P1 = 6 bar/Delta P = 1 bar)     |  |  |
| PE max 11               | 10 bar                                       |  |  |
| Housing                 | PA66                                         |  |  |