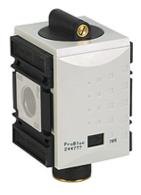

## K-AFSV HANSA PRO

Start-up poppet valve, HANSA PRO

| Properties              |                                              |  |  |
|-------------------------|----------------------------------------------|--|--|
| Media temperature       | -10 °C to +50 °C                             |  |  |
| Ambient temperature     | -10 °C to +50 °C                             |  |  |
| Media                   | Compressed air                               |  |  |
| Design                  | Operated by secondary pressure               |  |  |
| Mounting type           | Line mounting, mounting kit or wall mounting |  |  |
| Installation position   | Any                                          |  |  |
| Nominal flow-rate G1/2  | 5.200 l/min (P1 = 6 bar/Delta P = 1 bar)     |  |  |
| Nominal flow-rate G 3/8 | 4.300 l/min (P1 = 6 bar/Delta P = 1 bar)     |  |  |
| PE max 11               | 16 bar                                       |  |  |
| Housing                 | PA66                                         |  |  |