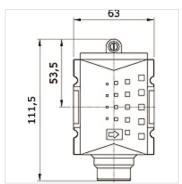

## K-AFSV HANSA PRO

Start-up poppet valve, HANSA PRO

| Properties              |                                              |  |  |
|-------------------------|----------------------------------------------|--|--|
| Media temperature       | -10 °C to +50 °C                             |  |  |
| Ambient temperature     | -10 °C to +50 °C                             |  |  |
| Media                   | Compressed air                               |  |  |
| Design                  | Operated by secondary pressure               |  |  |
| Mounting type           | Line mounting, mounting kit or wall mounting |  |  |
| Installation position   | Any                                          |  |  |
| Nominal flow-rate G1/2  | 5.200 l/min (P1 = 6 bar/Delta P = 1 bar)     |  |  |
| Nominal flow-rate G 3/8 | 4.300 l/min (P1 = 6 bar/Delta P = 1 bar)     |  |  |
| PE max 11               | 16 bar                                       |  |  |
| Housing                 | PA66                                         |  |  |