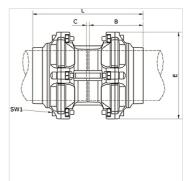

## Item

| Item           |                 |       |      |       |       |      |  |
|----------------|-----------------|-------|------|-------|-------|------|--|
| Identification | External pipe Ø | В     | С    | E     | L     | AF1  |  |
|                |                 | (mm)  | (mm) | (mm)  | (mm)  | (mm) |  |
| K- 07 40 55 14 | 80 - 80 mm      | 91,0  | 3,5  | 145,0 | 186,0 | 6    |  |
| K- 07 40 54 65 | 110 - 110 mm    | 125,5 | 4,0  | 200,0 | 255,0 | 8    |  |