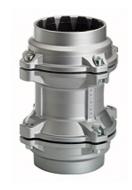

## K-G-STECK VB 80-100 INFI

Straight push-in connector Ø 80 mm/Ø 110 mm

## HANSA/FLEX

| Properties         |                                     |  |  |  |
|--------------------|-------------------------------------|--|--|--|
| Media              | Compressed air, vacuum, inert gases |  |  |  |
| Operating pressure | -0,99 bar - 15 bar                  |  |  |  |
| Temp. range        | -20 °C to +80 °C                    |  |  |  |
| Guide ring         | Technopolymer                       |  |  |  |
| Housing            | Aluminium, treated surface          |  |  |  |
| Allen screw        | Galvanised steel                    |  |  |  |
| Clamp ring         | Stainless steel 1.4301              |  |  |  |
| Nut                | Aluminium, surface treated          |  |  |  |
| O-ring             | NBR                                 |  |  |  |
| Self-locking nut   | Galvanised steel                    |  |  |  |
| Locking ring       | Technopolymer                       |  |  |  |