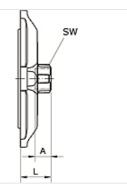

## Item

| Item           |            |                        |           |           |            |  |
|----------------|------------|------------------------|-----------|-----------|------------|--|
| Identification | Connection | for external pipe Ø mm | A<br>(mm) | L<br>(mm) | AF<br>(mm) |  |
| K- 07 40 55 23 | G 3/4      | 80                     | 14,5      | 42,0      | 42         |  |
| K- 07 40 55 24 | G 1        | 80                     | 17,0      | 42,0      | 49         |  |
| K- 07 40 55 25 | G 1 1/2    | 80                     | 20,0      | 42,0      | 66         |  |
| K- 07 40 55 26 | G 2        | 80                     | 22,0      | 42,0      | 80         |  |
| K- 07 40 54 73 | G 3/4      | 110                    | 14,5      | 48,0      | 42         |  |
| K- 07 40 54 74 | G 1        | 110                    | 17,0      | 48,0      | 49         |  |
| K- 07 40 54 75 | G 1 1/2    | 110                    | 20,0      | 48,0      | 66         |  |
| K- 07 40 54 76 | G 2        | 110                    | 22,0      | 48,0      | 80         |  |
|                |            |                        |           |           |            |  |