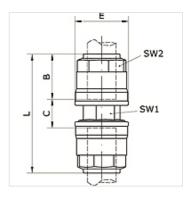

| Item           |                 |      |      |      |       |      |      |
|----------------|-----------------|------|------|------|-------|------|------|
| Identification | External pipe Ø | В    | С    | Е    | L     | AF1  | AF2  |
|                |                 | (mm) | (mm) | (mm) | (mm)  | (mm) | (mm) |
| K- 07 40 54 97 | 63 mm           | 57,5 | 44,0 | 94,0 | 159,0 | 73   | 75   |