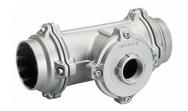

## K-T-STECK VB 80-100 RED ABG INFI

T-push-in connector Ø 80 mm/Ø 110 mm with reduced outlet and female thread

| Properties         |                                     |  |  |  |  |  |
|--------------------|-------------------------------------|--|--|--|--|--|
| Media              | Compressed air, vacuum, inert gases |  |  |  |  |  |
| Operating pressure | -0,99 bar - 15 bar                  |  |  |  |  |  |
| Temp. range        | -20 °C to +80 °C                    |  |  |  |  |  |
| Guide ring         | Technopolymer                       |  |  |  |  |  |
| Housing            | Aluminium, treated surface          |  |  |  |  |  |
| Allen screw        | Galvanised steel                    |  |  |  |  |  |
| Clamp ring         | Stainless steel 1.4301              |  |  |  |  |  |
| Nut                | Aluminium, surface treated          |  |  |  |  |  |
| O-ring             | NBR                                 |  |  |  |  |  |
| Self-locking nut   | Galvanised steel                    |  |  |  |  |  |
| Locking ring       | Technopolymer                       |  |  |  |  |  |