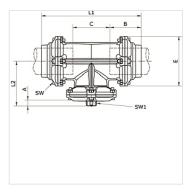

| Item           |                 |            |              |              |               |           |               |               |    |            |
|----------------|-----------------|------------|--------------|--------------|---------------|-----------|---------------|---------------|----|------------|
| Identification | External pipe Ø | Connection | A<br>(mm)    | B<br>(mm)    | C             | E<br>(mm) | L1            | L2            | AF | AF1        |
| K- 07 40 55 21 | 80 - 80 mm      | G 3/4      | (mm)<br>14.5 | (mm)<br>91.0 | (mm)<br>109.0 | 145.0     | (mm)<br>291.5 | (mm)<br>138.0 | 6  | (mm)<br>42 |
| K- 07 40 54 68 | 110 - 110 mm    | G 3/4      | 14,5         | 125,5        | 150,5         | 200,0     | 401,0         | 180,0         | 8  | 42         |