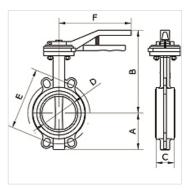

## K-ZWFL ABSPRKL 80-100 INFI

Intermediate flange-butterfly valve Ø 80 mm/Ø 110 mm

**Properties** 

Material Cast-iron

| for external pipe Ø mm | А     | В               | С                          | D                                   | Е                                           | F                                                      |
|------------------------|-------|-----------------|----------------------------|-------------------------------------|---------------------------------------------|--------------------------------------------------------|
|                        | (mm)  | (mm)            | (mm)                       | (mm)                                | (mm)                                        | (mm)                                                   |
| 80                     | 87,0  | 216,0           | 46,0                       | 77                                  | 160,0                                       | 210,0                                                  |
| 110                    | 106,0 | 201,0           | 52,0                       | 100                                 | 180,0                                       | 210,0                                                  |
|                        | 80    | (mm)<br>80 87,0 | 80 (mm) (mm)<br>87,0 216,0 | (mm) (mm) (mm)   80 87,0 216,0 46,0 | (mm) (mm) (mm) (mm)   80 87,0 216,0 46,0 77 | (mm) (mm) (mm) (mm) (mm)   80 87,0 216,0 46,0 77 160,0 |