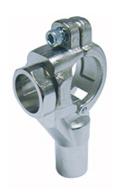

## K-BOHRVORRICHTUNG 20-63 INFI

Drilling device for quick assembly Ø 20 mm – Ø 63 mm

**Properties** 

Material Nickel-plated brass

| Item           |                 |           |            |           |            |            |            |            |            |
|----------------|-----------------|-----------|------------|-----------|------------|------------|------------|------------|------------|
| Identification | External pipe Ø | D<br>(mm) | D1<br>(mm) | F<br>(mm) | L1<br>(mm) | L2<br>(mm) | L3<br>(mm) | L4<br>(mm) | AF<br>(mm) |
| K- 07 40 54 54 | 32 - 24,5 mm    | 32        | 24,5       | 34,0      | 115,0      | 79,0       | 56,0       | 35,0       | 5          |
| K- 07 40 54 55 | 40 - 24,5 mm    | 40        | 24,5       | 34,0      | 127,0      | 86,5       | 65,0       | 39,5       | 5          |
| K- 07 40 54 56 | 50 - 32 mm      | 50        | 32,0       | 42,5      | 146,0      | 97,0       | 79,0       | 47,5       | 6          |
| K- 07 40 54 57 | 63 - 32 mm      | 63        | 32,0       | 42,5      | 163,5      | 108,5      | 93,0       | 55,0       | 6          |