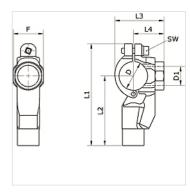

## K-BOHRVORRICHTUNG 20-63 INFI

Drilling device for quick assembly Ø 20 mm – Ø 63 mm

**Properties** 

Material Nickel-plated brass

| Item           |                 |           |            |           |            |            |            |            |            |
|----------------|-----------------|-----------|------------|-----------|------------|------------|------------|------------|------------|
| Identification | External pipe Ø | D<br>(mm) | D1<br>(mm) | F<br>(mm) | L1<br>(mm) | L2<br>(mm) | L3<br>(mm) | L4<br>(mm) | AF<br>(mm) |
| K- 07 40 54 54 | 32 - 24,5 mm    | 32        | 24,5       | 34,0      | 115,0      | 79,0       | 56,0       | 35,0       | 5          |
| K- 07 40 54 55 | 40 - 24,5 mm    | 40        | 24,5       | 34,0      | 127,0      | 86,5       | 65,0       | 39,5       | 5          |
| K- 07 40 54 56 | 50 - 32 mm      | 50        | 32,0       | 42,5      | 146,0      | 97,0       | 79,0       | 47,5       | 6          |
| K- 07 40 54 57 | 63 - 32 mm      | 63        | 32,0       | 42,5      | 163,5      | 108,5      | 93,0       | 55,0       | 6          |