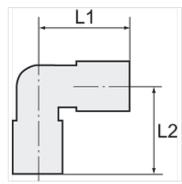

## Note

Further information on request

| Item           |        |            |            |       |  |
|----------------|--------|------------|------------|-------|--|
| Identification | Thread | L1<br>(mm) | L2<br>(mm) | AF    |  |
| K- 07 40 48 90 | M 5    | 11,0       | 11,0       | 9 mm  |  |
| K- 07 40 10 86 | G 1/8  | 21,0       | 21,0       | 10 mm |  |
| K- 07 40 10 87 | G 1/4  | 25,5       | 25,5       | 13 mm |  |
| K- 07 40 10 88 | G 3/8  | 28,0       | 28,0       | 17 mm |  |
| K- 07 40 10 89 | G 1/2  | 33,5       | 33,5       | 21 mm |  |
| K- 07 40 10 96 | G 3/4  | 36,5       | 36,5       | 25 mm |  |
| K- 07 40 10 97 | G 1    | 45,0       | 45,0       | 30 mm |  |