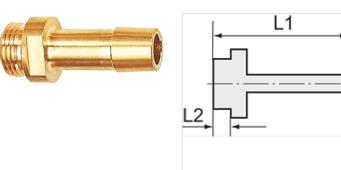

### Additional information

Further types and dimensions on request.

| Item           |        |          |      |      |       |  |
|----------------|--------|----------|------|------|-------|--|
| Identification | Thread | for hose | L1   | L2   | AF    |  |
|                |        |          | (mm) | (mm) |       |  |
| K- 07 35 00 88 | G 1/2  | LW 16 mm | 58,0 | 10,0 | 20 mm |  |