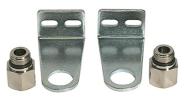

#### Description

Quick and easy assembly system for side-by-side mounting of the above control valve types. Requires one set of mounting brackets and a feed block.

## Item

| nem            |                                    |                      |
|----------------|------------------------------------|----------------------|
| Identification | Designation                        | for valve connection |
| K- 07 15 06 97 | Mounting bracket set, High: 120 mm | G 1/8                |
| K- 07 15 07 01 | Mounting bracket set, High: 60 mm  | G 1/8                |
| K- 07 15 06 99 | Mounting bracket set, High: 30 mm  | G 1/8                |
| K- 07 15 06 96 | Mounting bracket set, High: 120 mm | G 1/4                |
| K- 07 15 07 00 | Mounting bracket set, High: 60 mm  | G 1/4                |
| K- 07 15 06 98 | Mounting bracket set, High: 30 mm  | G 1/4                |
|                |                                    |                      |