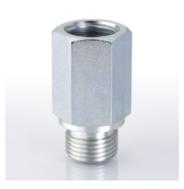

| Properties         |                                                    |
|--------------------|----------------------------------------------------|
| Design             | Ball locking mounted in reverse direction          |
| Material           | Housing: Galvanised steel<br>Inside parts of steel |
| Operating pressure | max. 700 bar                                       |