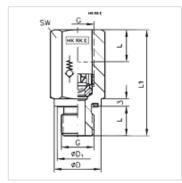

| Item           |                 |                           |                   |        |           |            |             |              |            |                |
|----------------|-----------------|---------------------------|-------------------|--------|-----------|------------|-------------|--------------|------------|----------------|
| Identification | p max.<br>(bar) | Opening pressure<br>(bar) | Q max.<br>(L/min) | G      | L<br>(mm) | L1<br>(mm) | Ø D<br>(mm) | Ø D1<br>(mm) | AF<br>(mm) | Weight<br>(kg) |
| HK RK 0 E      | 700             | 0,1                       | 10                | G 1/8" | 8,0       | 28,0       | 14,0        | 12,5         | 14         | 0,03           |
| HK RK 1 E      | 700             | 0,2                       | 20                | G 1/4" | 12,0      | 43,0       | 19,0        | 12,5         | 19         | 0,06           |
| HK RK 2 E      | 700             | 0,2                       | 50                | G 3/8" | 12,0      | 44,0       | 22,0        | 20,5         | 22         | 0,09           |
| HK RK 3 E      | 500             | 0,2                       | 80                | G 1/2" | 14,0      | 52,0       | 26,0        | 24,0         | 27         | 0,14           |
| HK RK 4 E      | 500             | 0,1                       | 120               | G 3/4" | 16,0      | 60,0       | 32,0        | 30,0         | 36         | 0,30           |

| F | ١ | C | С | е | S | S | C | Ì | ri | E | ) | S |  |  |
|---|---|---|---|---|---|---|---|---|----|---|---|---|--|--|
| _ |   | _ |   |   | _ |   |   |   |    |   |   |   |  |  |

HK RK Non return valve RK