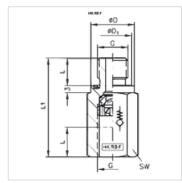

| Item           |                 |                           |                   |        |           |            |             |              |            |                |
|----------------|-----------------|---------------------------|-------------------|--------|-----------|------------|-------------|--------------|------------|----------------|
| Identification | p max.<br>(bar) | Opening pressure<br>(bar) | Q max.<br>(L/min) | G      | L<br>(mm) | L1<br>(mm) | Ø D<br>(mm) | Ø D1<br>(mm) | AF<br>(mm) | Weight<br>(kg) |
| HK RB 0 F      | 700             | 0,1                       | 10                | G 1/8" | 8,0       | 28,0       | 14,0        | 12,5         | 14         | 0,03           |
| HK RB 1 F      | 700             | 0,2                       | 20                | G 1/4" | 12,0      | 43,0       | 19,0        | 12,5         | 19         | 0,06           |
| HK RB 2 F      | 700             | 0,1                       | 50                | G 3/8" | 12,0      | 44,0       | 22,0        | 20,5         | 22         | 0,09           |
| HK RB 3 F      | 500             | 0,2                       | 80                | G 1/2" | 14,0      | 52,0       | 26,0        | 24,0         | 27         | 0,14           |
| HK RB 4 F      | 500             | 0,1                       | 120               | G 3/4" | 16,0      | 60,0       | 32,0        | 30,0         | 36         | 0,30           |