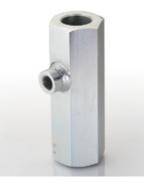

## Properties

| Design             | Ball locking<br>Type "V" with vale spool<br>pilot-controlled - single-acting |
|--------------------|------------------------------------------------------------------------------|
| Material           | Housing: Galvanised steel<br>Inside parts of steel                           |
| Operating pressure | max. 700 bar                                                                 |

## Description

Type HK RH \*\*\* V with pre-release, a polished seat valve spool is used with ball check valve. This will pre-opened when unlock, the throttle effect allows a bumpless relaxation of oil volume. Mainly used for high operating pressures and high flow rates. Pilot pressure ratio see diagram

| Item           |                            |                   |           |           |        |           |            |                           |
|----------------|----------------------------|-------------------|-----------|-----------|--------|-----------|------------|---------------------------|
| Identification | p max.<br><sub>(bar)</sub> | Q max.<br>(L/min) | A<br>(mm) | B<br>(mm) | G      | L<br>(mm) | AF<br>(mm) | Weight<br><sub>(kg)</sub> |
| HK RH 1        | 700                        | 15                | 31,5      | 27        | G 1/4" | 84        | 24         | 0,40                      |
| HK RH 2        | 700                        | 35                | 32,0      | 29        | G 3/8" | 90        | 27         | 0,40                      |
| HK RH 3        | 500                        | 55                | 36,5      | 31        | G 1/2" | 100       | 32         | 0,60                      |
| HK RH 3V       | 500                        | 55                | 36,5      | 31        | G 1/2" | 100       | 32         | 0,60                      |
| HK RH 4        | 500                        | 100               | 45,0      | 36        | G 3/4" | 126       | 41         | 1,30                      |
| HK RH 4V       | 500                        | 100               | 45,0      | 36        | G 3/4" | 126       | 41         | 1,30                      |