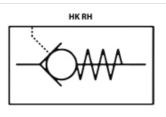

## HK RH Non return valve RH

## Description

Type HK RH \*\*\* V with pre-release, a polished seat valve spool is used with ball check valve. This will pre-opened when unlock, the throttle effect allows a bumpless relaxation of oil volume. Mainly used for high operating pressures and high flow rates. Pilot pressure ratio see diagram