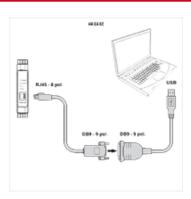

## Description

For connecting the digital proportional amplifier HK EBM AS to the computer. Transfer rate up to 225 kbit/s. An external power supply is not necessary (done over a USB connection).

| Item               |               |                 |                |  |
|--------------------|---------------|-----------------|----------------|--|
| Identification     | Length<br>(m) | Design          | Weight<br>(kg) |  |
| HK E A PS USB DB9  | 0,45          | 1x USB, 1x DB9  | 0,2            |  |
| HK E C PS DB9 RJ45 | 2.50          | 1x DB9, 1x RJ45 | 0.2            |  |