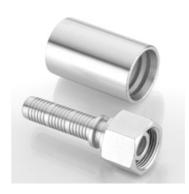

| Properties      |                              |
|-----------------|------------------------------|
| Connection 1    | metric nut thread            |
| Sealing form 1  | 24° outer cone               |
| Short code      | DKOL                         |
| Standard        | ISO 8434-1                   |
| Scope of supply | Swage nipple + swage ferrule |
| Material        | Steel                        |
| Surface         | electro galvanised           |