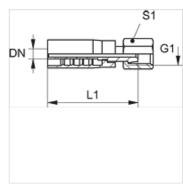

| Item           |    |      |        |            |                        |            |  |  |
|----------------|----|------|--------|------------|------------------------|------------|--|--|
| Identification | DN | Size | Inches | G1         | for external pipe Ø mm | AF<br>(mm) |  |  |
| PAY 506 AOL    | 6  | 4    | 1/4"   | M 14 x 1.5 | 8                      | 17         |  |  |
| PAY 510 AOL    | 10 | 6    | 3/8"   | M 18 x 1.5 | 12                     | 22         |  |  |
| PAY 513 AOL    | 13 | 8    | 1/2"   | M 22 x 1.5 | 15                     | 27         |  |  |
| PAY 516 AOL    | 16 | 10   | 5/8"   | M 26 x 1.5 | 18                     | 32         |  |  |