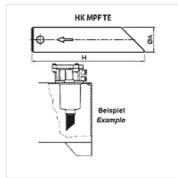

## Description

For extending the filter outlet from return-flow filters in the tank reduction of swirling of the returning oil Can be individually shortened

| Item             |                               |            |             |             |  |
|------------------|-------------------------------|------------|-------------|-------------|--|
| Identification   | for filter type               | Ø A        | H<br>()     | Weight      |  |
| FI RL RVL 25 300 | FI RL 024, 048                | (mm)<br>25 | (mm)<br>300 | (kg)<br>0,2 |  |
| FI RL RVL 32 500 | FI RL 053, 064, 086, 110, 150 | 32         | 500         | 0,4         |  |
| FI RL RVL 40 300 | FI RL 125, 225                | 40         | 300         | 0,6         |  |
| FI RL RVL 40 500 | FI RL 180, 230                | 40         | 500         | 0,8         |  |