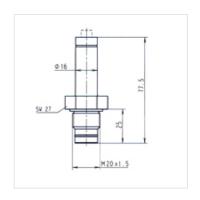

| <b>Properties</b> |                                           |
|-------------------|-------------------------------------------|
| Connection        | M 20x1.5                                  |
| Use               | For pressure filters FI MD 315, FI HD 400 |

## Description

Clogging display, mechanical version, for pressure filters

| Item               |         |                       |             |
|--------------------|---------|-----------------------|-------------|
| Identification     | Туре    | Switching point (bar) | Weight (kg) |
| HK VA PIS 3095 5 M | optical | 5,0                   | 0,10        |