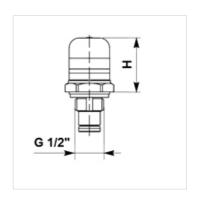

## **HK VA OPT**

Clogging indicator optical

**Properties** 

Connection G 1/2"

## Note

Cannot be used for pressure filters FI HD 400, FI MD 315 or their housings FI HD GEH, FI MD GEH

| Item           |      |         |        |  |
|----------------|------|---------|--------|--|
| Identification | Н    | Туре    | Weight |  |
|                | (mm) |         | (kg)   |  |
| HK VA V8       | 40   | optical | 0,14   |  |