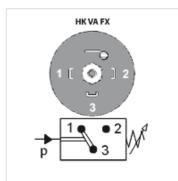

## **Description**

Clogging display, electrical version, for return flow and pressure filters

| Item           |        |                         |                    |             |                       |                |
|----------------|--------|-------------------------|--------------------|-------------|-----------------------|----------------|
| Identification | Thread | Туре                    | Design             | Dimensions  | Switching point (bar) | Weight<br>(kg) |
| HK VA FX       | G 1/8" | elektrical, max. 250VAC | changeover contact | Height 74mm | 1,3                   | 0,06           |
| HK VA N8       | G 1/2" | elektrical, max. 115VDC | changeover contact | Height 65mm | 7,0                   | 0,16           |