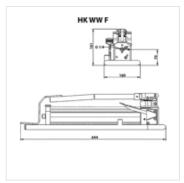

## Description

The use of 2-stage pumps is recommended for cylinders with large oil volumes.

Hand lever can be used as carrying handle after locking.

| Item           |                   |        |                     |                     |                       |                       |        |
|----------------|-------------------|--------|---------------------|---------------------|-----------------------|-----------------------|--------|
| Identification | useful oil volume | Levels | Volume level 1 max. | Volume level 2 max. | Pressure level 1 max. | Pressure level 2 max. | Weight |
|                | (cc)              |        | (cc)                | (cc)                | (bar)                 | (bar)                 | (kg)   |
| HK WW WF2      | 900,0             | 2      | 17,0                | 1,7                 | 20                    | 700                   | 10,0   |