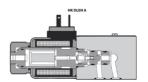

## Description

2-way or 3-way seat valves with 2 switching positions Solenoids and all moving parts switch internally in oil Solenoid coil 24 VDC with emergency hand operation

| Item               |      |                              |                  |                |  |
|--------------------|------|------------------------------|------------------|----------------|--|
| Identification     | Туре | Volumetric flow max. (L/min) | Design           | Weight<br>(kg) |  |
| HK DLEH 2A X 24DC  | 2/2  | 12,0                         | power-off open   | 1,5            |  |
| HK DLEH 2C X 24DC  | 2/2  | 12,0                         | power-off closed | 1,5            |  |
| HK DLEH 3A X 24DC  | 3/2  | 12,0                         | power-off open   | 1,5            |  |
| HK DLEH 3C X 24DC  | 3/2  | 12,0                         | power-off closed | 1,5            |  |
| HK DLEHM 3A X 24DC | 3/2  | 30,0                         | power-off open   | 1,7            |  |
| HK DLEHM 3C X 24DC | 3/2  | 30,0                         | power-off closed | 1,7            |  |