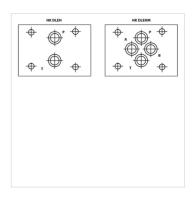

| Properties         |                                            |
|--------------------|--------------------------------------------|
| Scope of supply    | with coil, 24 DC<br>without plug           |
| Operating pressure | P, A, B: max. 350bar / T: max. 210bar      |
| Volumetric flow    | max. 30 l/min (note characteristic curves) |
| Connection         | ISO/Cetop 03 size 6                        |
| Mounting           | 4 pcs. socket head screw M5x50 12.9        |

## Description

2-way or 3-way seat valves with 2 switching positions Solenoids and all moving parts switch internally in oil Solenoid coil 24 VDC with emergency hand operation

| Item               |      |                              |                  |                |  |
|--------------------|------|------------------------------|------------------|----------------|--|
| Identification     | Туре | Volumetric flow max. (L/min) | Design           | Weight<br>(kg) |  |
| HK DLEH 2A X 24DC  | 2/2  | 12,0                         | power-off open   | 1,5            |  |
| HK DLEH 2C X 24DC  | 2/2  | 12,0                         | power-off closed | 1,5            |  |
| HK DLEH 3A X 24DC  | 3/2  | 12,0                         | power-off open   | 1,5            |  |
| HK DLEH 3C X 24DC  | 3/2  | 12,0                         | power-off closed | 1,5            |  |
| HK DLEHM 3A X 24DC | 3/2  | 30,0                         | power-off open   | 1,7            |  |
| HK DLEHM 3C X 24DC | 3/2  | 30,0                         | power-off closed | 1,7            |  |