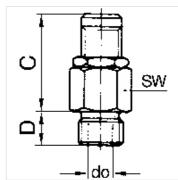

#### **Artikl** SW Naziv Navoj Tlak otvaranja Snaga ispuhivanja do K- 07 30 29 17 G 1/8 0.5 - 1.0 bar to 50 l/min 7,0 27,0 3,0 16 K- 07 30 21 89 G 1/8 1.0 - 4.0 bar to 200 l/min 27,0 7,0 3,0 16 K- 07 30 21 90 G 1/8 3.0 - 7.0 bar to 350 l/min 27,0 7,0 3,0 16 K- 07 30 21 91 G 1/8 6.0 - 12.0 bar to 650 l/min 27,0 7,0 3,0 16 K- 07 30 21 92 G 1/8 10.0 - 18.0 bar to 870 I/min 27,0 7,0 3,0 16 K- 07 30 21 93 G 1/8 16.0 - 32.0 bar to 1600 I/min 27,0 7,0 3,0 16 K- 07 30 21 94 G 1/8 30.0 - 60.0 bar 7,0 to 3000 I/min 27,0 3,0 16