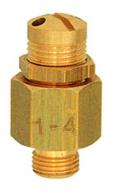

#### **Opis**

Manual adjustment of the blow-off pressure (lock nut).

#### **Artikl** SW Naziv Navoj Tlak otvaranja Snaga ispuhivanja do K- 07 30 29 17 G 1/8 0.5 - 1.0 bar to 50 l/min 7,0 27,0 3,0 16 K- 07 30 21 89 G 1/8 1.0 - 4.0 bar to 200 l/min 27,0 7,0 3,0 16 K- 07 30 21 90 G 1/8 3.0 - 7.0 bar to 350 l/min 27,0 7,0 3,0 16 K- 07 30 21 91 G 1/8 6.0 - 12.0 bar to 650 l/min 27,0 7,0 3,0 16 K- 07 30 21 92 G 1/8 10.0 - 18.0 bar to 870 I/min 27,0 7,0 3,0 16 K- 07 30 21 93 G 1/8 16.0 - 32.0 bar to 1600 I/min 27,0 7,0 3,0 16 K- 07 30 21 94 G 1/8 30.0 - 60.0 bar 7,0 to 3000 I/min 27,0 3,0 16