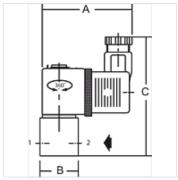

| Naziv          | Priključak | DN | maks. razlika radnog tlaka<br>(bar) | A<br>(mm) | В       | C<br>(mm) |
|----------------|------------|----|-------------------------------------|-----------|---------|-----------|
|                |            |    |                                     |           |         |           |
| K- 07 25 09 92 | G 1/4      | 3  | 4                                   | 85,0      | 40,0 mm | 95,0      |
| K- 07 25 09 93 | G 3/8      | 6  | 1                                   | 85,0      | 48,0 mm | 97,0      |
| K- 07 25 09 94 | G 3/8      | 7  | 1                                   | 85,0      | 48,0 mm | 97,0      |