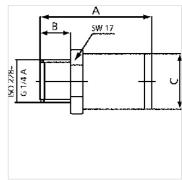

## **Opis**

| Artikl         |                  |                         |           |        |             |            |
|----------------|------------------|-------------------------|-----------|--------|-------------|------------|
| Naziv          | Tlak namještanja | maks. protok<br>(L/min) | A<br>(mm) | В      | Ø C<br>(mm) | SW<br>(mm) |
| K- 07 25 19 31 | 2,0              | 300                     | 34,0      | 9,0 mm | 17,0        | 17         |
| K- 07 25 02 00 | 3,0              | 360                     | 34,0      | 9,0 mm | 17,0        | 17         |
| K- 07 25 02 01 | 4,0              | 380                     | 34,0      | 9,0 mm | 17,0        | 17         |
| K- 07 25 02 02 | 5,0              | 390                     | 34,0      | 9,0 mm | 17,0        | 17         |
| K- 07 25 02 03 | 6,0              | 405                     | 34,0      | 9,0 mm | 17,0        | 17         |
| K- 07 25 19 32 | 7,0              | 415                     | 34,0      | 9,0 mm | 17,0        | 17         |
| K- 07 25 19 33 | 8,0              | 420                     | 34,0      | 9,0 mm | 17,0        | 17         |