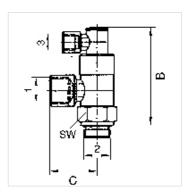

| Artikl         |        |        |              |           |           |  |
|----------------|--------|--------|--------------|-----------|-----------|--|
| Naziv          | Port 1 | Port 2 | Priključak 3 | B<br>(mm) | C<br>(mm) |  |
| K- 07 15 20 46 | G 1/8  | G 1/8  | G 1/8        | 52,0      | 21,0      |  |
| K- 07 15 20 45 | G 1/4  | G 1/4  | G 1/8        | 58,0      | 25,0      |  |
| K- 07 15 20 47 | G 3/8  | G 3/8  | G 1/8        | 63,0      | 31,0      |  |
| K- 07 15 20 44 | G 1/2  | G 1/2  | G 1/8        | 72,0      | 40,0      |  |