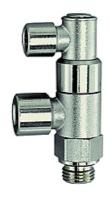

## K-STOPPVENTILE IG

Stop valves, ports 2 and 3 with female thread

| Karakteristike     |                                                                               |
|--------------------|-------------------------------------------------------------------------------|
| Radni tlak         | Max. 10 bar                                                                   |
| Upravljački tlak   | 1 - 5 bar, depending on operating pressure                                    |
| Temperatura medija | max. 70 °C                                                                    |
| Ugradbeni položaj  | Any. Ring pieces can still be rotated 360° after the valve has been tightened |
| Materijal          | poniklani mjed                                                                |
| Brtveni materijal  | Perbunan                                                                      |

## Opis

For high-speed positioning and stop functions as well as emergency switching (e.g. emergency stop). If a control signal is present at port 3, air can flow to and from the cylinder. If no control signal is present, the air flow to and from the cylinder is shut off, causing the cylinder to stop in the required position. Stop valves are screwed directly onto the cylinder instead of the normal pipe connections.