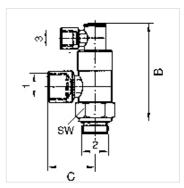

| Artikl         |        |        |              |                     |           |           |  |
|----------------|--------|--------|--------------|---------------------|-----------|-----------|--|
| Naziv          | Port 1 | Port 2 | Priključak 3 | Materijal           | B<br>(mm) | C<br>(mm) |  |
| K- 07 15 20 50 | G 1/8  | 6 mm   | 4 mm         | Nickel-plated brass | 52,0      | 25,0      |  |
| K- 07 15 20 49 | G 1/4  | 6 mm   | 4 mm         | Nickel-plated brass | 58,0      | 28,0      |  |
| K- 07 15 20 51 | G 3/8  | 8 mm   | 4 mm         | Nickel-plated brass | 63,0      | 32,0      |  |
| K- 07 15 20 48 | G 1/2  | 12 mm  | 4 mm         | Nickel-plated brass | 72,0      | 41,0      |  |