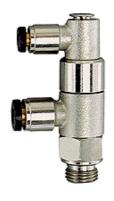

## K-STOPPVENTILE STECK

Stop valves, ports 2 and 3 with plug connection

| Karakteristike     |                                                                               |
|--------------------|-------------------------------------------------------------------------------|
| Radni tlak         | Max. 10 bar                                                                   |
| Upravljački tlak   | 1 - 5 bar, depending on operating pressure                                    |
| Temperatura medija | max. 70 °C                                                                    |
| Ugradbeni položaj  | Any. Ring pieces can still be rotated 360° after the valve has been tightened |
| Brtveni materijal  | Perbunan                                                                      |

## Opis

For high-speed positioning and stop functions as well as emergency switching (e.g. emergency stop). If a control signal is present at port 3, air can flow to and from the cylinder. If no control signal is present, the air flow to and from the cylinder is shut off, causing the cylinder to stop in the required position. Stop valves are screwed directly onto the cylinder instead of the normal pipe connections.