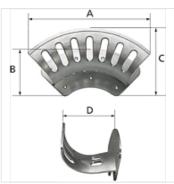

| Artikl         |          |           |           |           |           |                                  |
|----------------|----------|-----------|-----------|-----------|-----------|----------------------------------|
| Naziv          | Veličina | A<br>(mm) | B<br>(mm) | C<br>(mm) | D<br>(mm) | maks. prihvatna količina crijeva |
| K- 07 10 09 88 | Small    | 189,0     | 86,0      | 82,0      | 70,0      | For DN 6, 35-40 m                |
| K- 07 10 09 89 | Medium   | 254,0     | 113,0     | 108,0     | 106,0     | For DN 9, 45-50 m                |
| K- 07 10 09 90 | Large    | 350,0     | 151,0     | 145,0     | 136,0     | For DN 13, 45-50 m               |
| K- 07 10 09 91 | Maxi     | 389,0     | 170,0     | 160,0     | 188,0     | For DN 26, 35-40 m               |