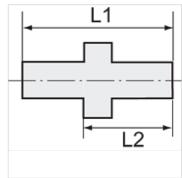

## Informazioni supplementari

Further types and dimensions on request.

| Denominazione   Filettatura 1   Filettatura 2   L1 (mm) (mm)   L2 (mm)   SW     K- 07 40 11 98   M 5   M 5   13,0   8,0   7 mm     K- 07 40 11 99   M 5   G 1/8   17,0   12,0   14 mm     K- 07 40 12 00   M 5   G 1/8   21,0   14,0   17 mm     K- 07 40 11 95   G 1/8   G 1/8   21,0   13,0   14 mm     K- 07 40 11 97   G 1/8   G 1/4   22,0   14,0   17 mm     K- 07 40 11 96   G 1/8   G 3/8   25,0   16,0   19 mm     K- 07 40 12 01   G 1/4   G 1/4   23,0   14,0   17 mm     K- 07 40 12 03   G 1/4   G 3/8   25,0   16,0   19 mm     K- 07 40 12 03   G 1/4   G 3/8   24,0   15,0   19 mm     K- 07 40 12 02   G 1/4   G 1/2   27,0   18,0   24 mm     K- 07 40 12 04   G 3/8   G 3/8   25,0   15,0   19 mm     K- 07 40 12 05   G 3/8                                                                                                                                                                                                                                                                                                                                                                                                                                                                                                                                                                                                                                                                                                                                                                                                                                                                                                                                                                                                                                                                                                                                                                                                                                                                                                                                                                                | Articolo       |               |               |      |      |       |
|--------------------------------------------------------------------------------------------------------------------------------------------------------------------------------------------------------------------------------------------------------------------------------------------------------------------------------------------------------------------------------------------------------------------------------------------------------------------------------------------------------------------------------------------------------------------------------------------------------------------------------------------------------------------------------------------------------------------------------------------------------------------------------------------------------------------------------------------------------------------------------------------------------------------------------------------------------------------------------------------------------------------------------------------------------------------------------------------------------------------------------------------------------------------------------------------------------------------------------------------------------------------------------------------------------------------------------------------------------------------------------------------------------------------------------------------------------------------------------------------------------------------------------------------------------------------------------------------------------------------------------------------------------------------------------------------------------------------------------------------------------------------------------------------------------------------------------------------------------------------------------------------------------------------------------------------------------------------------------------------------------------------------------------------------------------------------------------------------------------------------------|----------------|---------------|---------------|------|------|-------|
| K- 07 40 11 99 M 5 G 1/8 17,0 12,0 14 mm   K- 07 40 12 00 M 5 G 1/4 21,0 14,0 17 mm   K- 07 40 11 95 G 1/8 G 1/8 21,0 13,0 14 mm   K- 07 40 11 97 G 1/8 G 1/4 22,0 14,0 17 mm   K- 07 40 11 96 G 1/8 G 3/8 25,0 16,0 19 mm   K- 07 40 12 01 G 1/4 G 1/4 23,0 14,0 17 mm   K- 07 40 12 03 G 1/4 G 3/8 24,0 15,0 19 mm   K- 07 40 12 03 G 1/4 G 1/2 27,0 18,0 24 mm   K- 07 40 12 02 G 1/4 G 1/2 27,0 18,0 24 mm   K- 07 40 12 04 G 3/8 G 3/8 25,0 15,0 19 mm   K- 07 40 12 06 G 3/8 G 1/2 27,0 17,0 24 mm   K- 07 40 12 05 G 3/8 G 3/4 36,0 24,0 32 mm   K- 07 40 12 09 G 1/2 G 3/4 33,0 21,0 32 mm   K- 07 40 12 08 G 1/2                                                                                                                                                                                                                                                                                                                                                                                                                                                                                                                                                                                                                                                                                                                                                                                                                                                                                                                                                                                                                                                                                                                                                                                                                                                                                                                                                                                                                                                                                                      | Denominazione  | Filettatura 1 | Filettatura 2 |      |      | SW    |
| K- 07 40 12 00 M 5 G 1/4 21,0 14,0 17 mm   K- 07 40 11 95 G 1/8 G 1/8 21,0 13,0 14 mm   K- 07 40 11 97 G 1/8 G 1/4 22,0 14,0 17 mm   K- 07 40 11 96 G 1/8 G 3/8 25,0 16,0 19 mm   K- 07 40 12 01 G 1/4 G 1/4 23,0 14,0 17 mm   K- 07 40 12 03 G 1/4 G 3/8 24,0 15,0 19 mm   K- 07 40 12 03 G 1/4 G 1/2 27,0 18,0 24 mm   K- 07 40 12 02 G 1/4 G 1/2 27,0 18,0 24 mm   K- 07 40 12 04 G 3/8 G 3/8 25,0 15,0 19 mm   K- 07 40 12 06 G 3/8 G 1/2 27,0 17,0 24 mm   K- 07 40 12 05 G 3/8 G 3/4 36,0 24,0 32 mm   K- 07 40 12 07 G 1/2 G 1/2 29,0 17,0 24 mm   K- 07 40 12 08 G 1/2 G 3/4 33,0 21,0 32 mm   K- 07 40 12 12 G 3/4                                                                                                                                                                                                                                                                                                                                                                                                                                                                                                                                                                                                                                                                                                                                                                                                                                                                                                                                                                                                                                                                                                                                                                                                                                                                                                                                                                                                                                                                                                    | K- 07 40 11 98 | M 5           | M 5           | 13,0 | 8,0  | 7 mm  |
| K- 07 40 11 95 G 1/8 G 1/8 C 1/4 C 1 | K- 07 40 11 99 | M 5           | G 1/8         | 17,0 | 12,0 | 14 mm |
| K- 07 40 11 97 G 1/8 G 1/4 22,0 14,0 17 mm   K- 07 40 11 96 G 1/8 G 3/8 25,0 16,0 19 mm   K- 07 40 12 01 G 1/4 G 1/4 23,0 14,0 17 mm   K- 07 40 12 03 G 1/4 G 3/8 24,0 15,0 19 mm   K- 07 40 12 02 G 1/4 G 1/2 27,0 18,0 24 mm   K- 07 40 12 04 G 3/8 G 3/8 25,0 15,0 19 mm   K- 07 40 12 06 G 3/8 G 1/2 27,0 17,0 24 mm   K- 07 40 12 05 G 3/8 G 3/4 36,0 24,0 32 mm   K- 07 40 12 07 G 1/2 G 1/2 29,0 17,0 24 mm   K- 07 40 12 09 G 1/2 G 3/4 33,0 21,0 32 mm   K- 07 40 12 12 G 3/4 G 3/4 33,0 21,0 32 mm   K- 07 40 12 12 G 3/4 G 3/4 33,0 21,0 32 mm   K- 07 40 12 10 G 3/4 G 3/4 33,0 21,0 32 mm    K- 07 40 12 10                                                                                                                                                                                                                                                                                                                                                                                                                                                                                                                                                                                                                                                                                                                                                                                                                                                                                                                                                                                                                                                                                                                                                                                                                                                                                                                                                                                                                                                                                                       | K- 07 40 12 00 | M 5           | G 1/4         | 21,0 | 14,0 | 17 mm |
| K- 07 40 11 96 G 1/8 G 3/8 25,0 16,0 19 mm   K- 07 40 12 01 G 1/4 G 1/4 23,0 14,0 17 mm   K- 07 40 12 03 G 1/4 G 3/8 24,0 15,0 19 mm   K- 07 40 12 02 G 1/4 G 1/2 27,0 18,0 24 mm   K- 07 40 12 04 G 3/8 G 3/8 25,0 15,0 19 mm   K- 07 40 12 06 G 3/8 G 1/2 27,0 17,0 24 mm   K- 07 40 12 05 G 3/8 G 3/4 36,0 24,0 32 mm   K- 07 40 12 07 G 1/2 G 1/2 29,0 17,0 24 mm   K- 07 40 12 09 G 1/2 G 3/4 33,0 21,0 32 mm   K- 07 40 12 08 G 1/2 G 1 40,0 24,0 36 mm   K- 07 40 12 12 G 3/4 G 3/4 33,0 21,0 32 mm   K- 07 40 12 10 G 3/4 G 1 40,0 24,0 36 mm                                                                                                                                                                                                                                                                                                                                                                                                                                                                                                                                                                                                                                                                                                                                                                                                                                                                                                                                                                                                                                                                                                                                                                                                                                                                                                                                                                                                                                                                                                                                                                          | K- 07 40 11 95 | G 1/8         | G 1/8         | 21,0 | 13,0 | 14 mm |
| K- 07 40 12 01 G 1/4 G 1/4 23,0 14,0 17 mm   K- 07 40 12 03 G 1/4 G 3/8 24,0 15,0 19 mm   K- 07 40 12 02 G 1/4 G 1/2 27,0 18,0 24 mm   K- 07 40 12 04 G 3/8 G 3/8 25,0 15,0 19 mm   K- 07 40 12 06 G 3/8 G 1/2 27,0 17,0 24 mm   K- 07 40 12 05 G 3/8 G 3/4 36,0 24,0 32 mm   K- 07 40 12 07 G 1/2 G 1/2 29,0 17,0 24 mm   K- 07 40 12 09 G 1/2 G 3/4 33,0 21,0 32 mm   K- 07 40 12 08 G 1/2 G 1 40,0 24,0 36 mm   K- 07 40 12 12 G 3/4 G 3/4 33,0 21,0 32 mm   K- 07 40 12 10 G 3/4 G 1 40,0 24,0 36 mm                                                                                                                                                                                                                                                                                                                                                                                                                                                                                                                                                                                                                                                                                                                                                                                                                                                                                                                                                                                                                                                                                                                                                                                                                                                                                                                                                                                                                                                                                                                                                                                                                       | K- 07 40 11 97 | G 1/8         | G 1/4         | 22,0 | 14,0 | 17 mm |
| K- 07 40 12 03 G 1/4 G 3/8 24,0 15,0 19 mm   K- 07 40 12 02 G 1/4 G 1/2 27,0 18,0 24 mm   K- 07 40 12 04 G 3/8 G 3/8 25,0 15,0 19 mm   K- 07 40 12 06 G 3/8 G 1/2 27,0 17,0 24 mm   K- 07 40 12 05 G 3/8 G 3/4 36,0 24,0 32 mm   K- 07 40 12 07 G 1/2 G 1/2 29,0 17,0 24 mm   K- 07 40 12 09 G 1/2 G 3/4 33,0 21,0 32 mm   K- 07 40 12 08 G 1/2 G 1 40,0 24,0 36 mm   K- 07 40 12 12 G 3/4 G 3/4 33,0 21,0 32 mm   K- 07 40 12 10 G 3/4 G 1 40,0 24,0 36 mm                                                                                                                                                                                                                                                                                                                                                                                                                                                                                                                                                                                                                                                                                                                                                                                                                                                                                                                                                                                                                                                                                                                                                                                                                                                                                                                                                                                                                                                                                                                                                                                                                                                                    | K- 07 40 11 96 | G 1/8         | G 3/8         | 25,0 | 16,0 | 19 mm |
| K- 07 40 12 02 G 1/4 G 1/2 27,0 18,0 24 mm   K- 07 40 12 04 G 3/8 G 3/8 25,0 15,0 19 mm   K- 07 40 12 06 G 3/8 G 1/2 27,0 17,0 24 mm   K- 07 40 12 05 G 3/8 G 3/4 36,0 24,0 32 mm   K- 07 40 12 07 G 1/2 G 1/2 29,0 17,0 24 mm   K- 07 40 12 09 G 1/2 G 3/4 33,0 21,0 32 mm   K- 07 40 12 08 G 1/2 G 1 40,0 24,0 36 mm   K- 07 40 12 12 G 3/4 G 3/4 33,0 21,0 32 mm   K- 07 40 12 10 G 3/4 G 1 40,0 24,0 36 mm                                                                                                                                                                                                                                                                                                                                                                                                                                                                                                                                                                                                                                                                                                                                                                                                                                                                                                                                                                                                                                                                                                                                                                                                                                                                                                                                                                                                                                                                                                                                                                                                                                                                                                                 | K- 07 40 12 01 | G 1/4         | G 1/4         | 23,0 | 14,0 | 17 mm |
| K- 07 40 12 04 G 3/8 G 3/8 25,0 15,0 19 mm   K- 07 40 12 06 G 3/8 G 1/2 27,0 17,0 24 mm   K- 07 40 12 05 G 3/8 G 3/4 36,0 24,0 32 mm   K- 07 40 12 07 G 1/2 G 1/2 29,0 17,0 24 mm   K- 07 40 12 09 G 1/2 G 3/4 33,0 21,0 32 mm   K- 07 40 12 08 G 1/2 G 1 40,0 24,0 36 mm   K- 07 40 12 12 G 3/4 G 3/4 33,0 21,0 32 mm   K- 07 40 12 10 G 3/4 G 1 40,0 24,0 36 mm                                                                                                                                                                                                                                                                                                                                                                                                                                                                                                                                                                                                                                                                                                                                                                                                                                                                                                                                                                                                                                                                                                                                                                                                                                                                                                                                                                                                                                                                                                                                                                                                                                                                                                                                                              | K- 07 40 12 03 | G 1/4         | G 3/8         | 24,0 | 15,0 | 19 mm |
| K- 07 40 12 06 G 3/8 G 1/2 27,0 17,0 24 mm   K- 07 40 12 05 G 3/8 G 3/4 36,0 24,0 32 mm   K- 07 40 12 07 G 1/2 G 1/2 29,0 17,0 24 mm   K- 07 40 12 09 G 1/2 G 3/4 33,0 21,0 32 mm   K- 07 40 12 08 G 1/2 G 1 40,0 24,0 36 mm   K- 07 40 12 12 G 3/4 G 3/4 33,0 21,0 32 mm   K- 07 40 12 10 G 3/4 G 1 40,0 24,0 36 mm                                                                                                                                                                                                                                                                                                                                                                                                                                                                                                                                                                                                                                                                                                                                                                                                                                                                                                                                                                                                                                                                                                                                                                                                                                                                                                                                                                                                                                                                                                                                                                                                                                                                                                                                                                                                           | K- 07 40 12 02 | G 1/4         | G 1/2         | 27,0 | 18,0 | 24 mm |
| K- 07 40 12 05 G 3/8 G 3/4 36,0 24,0 32 mm   K- 07 40 12 07 G 1/2 G 1/2 29,0 17,0 24 mm   K- 07 40 12 09 G 1/2 G 3/4 33,0 21,0 32 mm   K- 07 40 12 08 G 1/2 G 1 40,0 24,0 36 mm   K- 07 40 12 12 G 3/4 G 3/4 33,0 21,0 32 mm   K- 07 40 12 10 G 3/4 G 1 40,0 24,0 36 mm                                                                                                                                                                                                                                                                                                                                                                                                                                                                                                                                                                                                                                                                                                                                                                                                                                                                                                                                                                                                                                                                                                                                                                                                                                                                                                                                                                                                                                                                                                                                                                                                                                                                                                                                                                                                                                                        | K- 07 40 12 04 | G 3/8         | G 3/8         | 25,0 | 15,0 | 19 mm |
| K- 07 40 12 07 G 1/2 G 1/2 29,0 17,0 24 mm   K- 07 40 12 09 G 1/2 G 3/4 33,0 21,0 32 mm   K- 07 40 12 08 G 1/2 G 1 40,0 24,0 36 mm   K- 07 40 12 12 G 3/4 G 3/4 33,0 21,0 32 mm   K- 07 40 12 10 G 3/4 G 1 40,0 24,0 36 mm                                                                                                                                                                                                                                                                                                                                                                                                                                                                                                                                                                                                                                                                                                                                                                                                                                                                                                                                                                                                                                                                                                                                                                                                                                                                                                                                                                                                                                                                                                                                                                                                                                                                                                                                                                                                                                                                                                     | K- 07 40 12 06 | G 3/8         | G 1/2         | 27,0 | 17,0 | 24 mm |
| K- 07 40 12 09 G 1/2 G 3/4 33,0 21,0 32 mm   K- 07 40 12 08 G 1/2 G 1 40,0 24,0 36 mm   K- 07 40 12 12 G 3/4 G 3/4 33,0 21,0 32 mm   K- 07 40 12 10 G 3/4 G 1 40,0 24,0 36 mm                                                                                                                                                                                                                                                                                                                                                                                                                                                                                                                                                                                                                                                                                                                                                                                                                                                                                                                                                                                                                                                                                                                                                                                                                                                                                                                                                                                                                                                                                                                                                                                                                                                                                                                                                                                                                                                                                                                                                  | K- 07 40 12 05 | G 3/8         | G 3/4         | 36,0 | 24,0 | 32 mm |
| K- 07 40 12 08 G 1/2 G 1 40,0 24,0 36 mm   K- 07 40 12 12 G 3/4 G 3/4 33,0 21,0 32 mm   K- 07 40 12 10 G 3/4 G 1 40,0 24,0 36 mm                                                                                                                                                                                                                                                                                                                                                                                                                                                                                                                                                                                                                                                                                                                                                                                                                                                                                                                                                                                                                                                                                                                                                                                                                                                                                                                                                                                                                                                                                                                                                                                                                                                                                                                                                                                                                                                                                                                                                                                               | K- 07 40 12 07 | G 1/2         | G 1/2         | 29,0 | 17,0 | 24 mm |
| K- 07 40 12 12 G 3/4 G 3/4 33,0 21,0 32 mm   K- 07 40 12 10 G 3/4 G 1 40,0 24,0 36 mm                                                                                                                                                                                                                                                                                                                                                                                                                                                                                                                                                                                                                                                                                                                                                                                                                                                                                                                                                                                                                                                                                                                                                                                                                                                                                                                                                                                                                                                                                                                                                                                                                                                                                                                                                                                                                                                                                                                                                                                                                                          | K- 07 40 12 09 | G 1/2         | G 3/4         | 33,0 | 21,0 | 32 mm |
| <b>K- 07 40 12 10</b> G 3/4 G 1 40,0 24,0 36 mm                                                                                                                                                                                                                                                                                                                                                                                                                                                                                                                                                                                                                                                                                                                                                                                                                                                                                                                                                                                                                                                                                                                                                                                                                                                                                                                                                                                                                                                                                                                                                                                                                                                                                                                                                                                                                                                                                                                                                                                                                                                                                | K- 07 40 12 08 | G 1/2         | G 1           | 40,0 | 24,0 | 36 mm |
|                                                                                                                                                                                                                                                                                                                                                                                                                                                                                                                                                                                                                                                                                                                                                                                                                                                                                                                                                                                                                                                                                                                                                                                                                                                                                                                                                                                                                                                                                                                                                                                                                                                                                                                                                                                                                                                                                                                                                                                                                                                                                                                                | K- 07 40 12 12 | G 3/4         | G 3/4         | 33,0 | 21,0 | 32 mm |
| K- 07 40 12 11 G1 G1 42 0 26 0 36 mm                                                                                                                                                                                                                                                                                                                                                                                                                                                                                                                                                                                                                                                                                                                                                                                                                                                                                                                                                                                                                                                                                                                                                                                                                                                                                                                                                                                                                                                                                                                                                                                                                                                                                                                                                                                                                                                                                                                                                                                                                                                                                           | K- 07 40 12 10 | G 3/4         | G 1           | 40,0 | 24,0 | 36 mm |
| K- 07 40 12 11 01 01 42,0 20,0 30 IIIII                                                                                                                                                                                                                                                                                                                                                                                                                                                                                                                                                                                                                                                                                                                                                                                                                                                                                                                                                                                                                                                                                                                                                                                                                                                                                                                                                                                                                                                                                                                                                                                                                                                                                                                                                                                                                                                                                                                                                                                                                                                                                        | K- 07 40 12 11 | G 1           | G 1           | 42,0 | 26,0 | 36 mm |