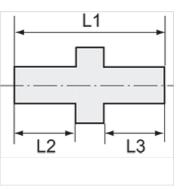

## Informazioni supplementari

Further types and dimensions on request.

| Denominazione       Filettatura 1       Filettatura 2       L1       L2       L3       SW         K- 07 35 11 26       M 14 x 1.5       M 14 x 1.5       23,0       9,0       9,0       17 mm         K- 07 35 11 27       M 16 x 1.5       M 16 x 1.5       23,0       9,0       9,0       17 mm         K- 07 45 11 28       M 24 x 1.5       M 44 x 1.5       23,0       9,0       9,0       17 mm         K- 07 40 00 04       M 5       M 15       13,0       5,0       5,0       7 mm         K- 07 40 00 05       M 5       G 1/8       17,0       9,0       17 mm         K- 07 40 00 02       G 1/8       G 1/4       21,0       7,0       9,0       17 mm         K- 07 40 00 03       G 1/8       G 1/4       22,0       9,0       8,0       14 mm         K- 07 40 00 31       G 1/4       G 3/8       25,0       9,0       17,0       17 mm         K- 07 40 00 31       G 1/4       G 1/2       29,0       11,0       12,0       24 mm         K- 07 40 00 10       G 3/8       G 3/8       25,0       10,0       19 mm         K- 07                                                                     | Articolo       |               |               |      |       |       |       |
|-------------------------------------------------------------------------------------------------------------------------------------------------------------------------------------------------------------------------------------------------------------------------------------------------------------------------------------------------------------------------------------------------------------------------------------------------------------------------------------------------------------------------------------------------------------------------------------------------------------------------------------------------------------------------------------------------------------------------------------------------------------------------------------------------------------------------------------------------------------------------------------------------------------------------------------------------------------------------------------------------------------------------------------------------------------------------------------------------------------------------|----------------|---------------|---------------|------|-------|-------|-------|
| k-07 38 11 26       M 14 x 1.5       M 14 x 1.5       23.0       9.0       9.0       17 mm         K-07 35 11 27       M 16 x 1.5       M 16 x 1.5       23.0       9.0       9.0       19 mm         K-07 35 11 28       M 24 x 1.5       M 24 x 1.5       40.0       16.0       16.0       27 mm         K-07 40 00 04       M 5       M 5       13.0       5.0       5.0       7 mm         K-07 40 00 06       M 5       G 1/8       17.0       5.0       7.0       14 mm         K-07 40 00 02       G 1/8       G 1/8       21.0       7.0       9.0       17 mm         K-07 40 00 02       G 1/8       G 1/4       22.0       9.0       8.0       17 mm         K-07 40 00 03       G 1/4       G 3/8       25.0       9.0       11.0       19 mm         K-07 40 00 06       G 1/4       G 3/8       25.0       10.0       10.0       17 mm         K-07 40 00 08       G 1/4       G 3/8       25.0       10.0       10.0       19 mm         K-07 40 00 08       G 1/4       G 3/8       C2.0       10.0       10.0       19 mm                                                                              | Denominazione  | Filettatura 1 | Filettatura 2 | L1   | L2    | L3    | SW    |
| K- 07 35 11 27       M 16 x 1.5       M 16 x 1.5       23.0       9.0       9.0       19 mm         K- 07 35 11 28       M 24 x 1.5       M 24 x 1.5       40.0       16.0       16.0       27 mm         K- 07 40 00 05       M 5       G 1/8       17.0       5.0       7.0       14 mm         K- 07 40 00 06       M 5       G 1/4       21.0       7.0       9.0       17 mm         K- 07 40 00 01       G 1/8       G 1/4       21.0       8.0       8.0       14 mm         K- 07 40 00 02       G 1/8       G 1/4       22.0       9.0       8.0       17 mm         K- 07 40 00 03       G 1/4       G 3/8       25.0       9.0       11.0       19 mm         K- 07 40 00 31       G 1/4       G 3/8       24.0       9.0       10.0       17 mm         K- 07 40 00 32       G 3/8       G 3/8       24.0       9.0       10.0       19 mm         K- 07 40 00 32       G 3/8       G 3/8       25.0       10.0       10.0       19 mm         K- 07 40 00 12       G 3/8       G 3/8       C8/0       10.0       12.0       24 mm   <                                                                      |                |               |               |      |       |       |       |
| K- 07 35 11 28       M 24 x 1.5       M 24 x 1.5       40.0       16.0       16.0       27 mm         K- 07 40 00 04       M 5       M 5       13.0       5.0       7.0       14 mm         K- 07 40 00 05       M 5       G 1/8       17.0       5.0       7.0       14 mm         K- 07 40 00 06       M 5       G 1/8       21.0       8.0       8.0       14 mm         K- 07 40 00 02       G 1/8       G 1/4       22.0       9.0       8.0       17 mm         K- 07 40 00 03       G 1/8       G 3/8       25.0       9.0       11.0       19 mm         K- 07 40 00 07       G 1/4       G 1/4 ccw       23.0       9.0       9.0       17 mm         K- 07 40 00 31       G 1/4 ccw       G 1/4 ccw       25.0       10.0       10.0       17 mm         K- 07 40 00 32       G 3/8       G 3/8       24.0       9.0       10.0       19 mm         K- 07 40 00 32       G 3/8 ccw       G 3/8       25.0       10.0       10.0       19 mm         K- 07 40 01 3       G 1/2       C 7.0       10.0       12.0       24 mm                                                                                   |                |               |               |      |       | ,     |       |
| K- 07 40 00 04       M 5       M 5       13.0       5.0       5.0       7 mm         K- 07 40 00 05       M 5       G 1/8       17.0       5.0       7.0       14 mm         K- 07 40 00 06       M 5       G 1/8       G 1/8       21.0       7.0       9.0       17 mm         K- 07 40 00 02       G 1/8       G 1/8       21.0       8.0       8.0       14 mm         K- 07 40 00 02       G 1/8       G 3/8       25.0       9.0       11.0       19 mm         K- 07 40 00 03       G 1/4       G 1/4       23.0       9.0       9.0       17 mm         K- 07 40 00 03       G 1/4       G 1/4       C 3/8       24.0       9.0       10.0       19 mm         K- 07 40 00 06       G 1/4       G 3/8       24.0       9.0       10.0       19 mm         K- 07 40 00 10       G 3/8       G 3/8       25.0       10.0       19 mm         K- 07 40 00 11       G 3/8       G 3/8       25.0       10.0       12.0       24 mm         K- 07 40 00 12       G 3/8       G 3/4       36.0       12.0       12.0       12.0                                                                                       |                |               |               |      |       | ,     | -     |
| K- 07 40 00 05       M 5       G 1/8       17.0       5.0       7.0       14 mm         K- 07 40 00 06       M 5       G 1/4       21,0       7,0       9,0       17 mm         K- 07 40 00 02       G 1/8       G 1/8       21,0       8,0       8,0       14 mm         K- 07 40 00 02       G 1/8       G 3/8       25,0       9,0       11,0       19 mm         K- 07 40 00 03       G 1/4       G 3/8       25,0       9,0       11,0       19 mm         K- 07 40 00 07       G 1/4       G 3/8       24,0       9,0       17 mm         K- 07 40 00 08       G 1/4       G 3/8       24,0       9,0       10,0       17 mm         K- 07 40 00 09       G 1/4       G 3/8       24,0       9,0       10,0       19 mm         K- 07 40 00 10       G 3/8       G 3/8       25,0       10,0       10,0       19 mm         K- 07 40 00 12       G 3/8       G 3/8       25,0       10,0       12,0       24 mm         K- 07 40 00 12       G 3/8       G 3/8       25,0       10,0       12,0       24 mm         K- 07 40 00 13                                                                                |                |               |               |      | ,     | - / - |       |
| K- 07 40 00 06       M 5       G 1/4       21.0       7.0       9.0       17 mm         K- 07 40 00 01       G 1/8       G 1/8       21.0       8.0       8.0       14 mm         K- 07 40 00 02       G 1/8       G 1/8       G 1/8       22.0       9.0       8.0       17 mm         K- 07 40 00 02       G 1/8       G 3/8       25.0       9.0       11.0       19 mm         K- 07 40 00 07       G 1/4       G 1/4       C 3/8       26.0       9.0       17 mm         K- 07 40 00 08       G 1/4       G 1/4       G 3/8       24.0       9.0       10.0       19 mm         K- 07 40 00 09       G 1/4       G 1/2       29.0       11.0       12.0       24 mm         K- 07 40 00 10       G 3/8       G 3/8       25.0       10.0       10.0       19 mm         K- 07 40 00 11       G 3/8       G 3/8       C 0       10.0       12.0       24 mm         K- 07 40 00 12       G 3/8       G 3/4       36.0       12.0       16.0       32 mm         K- 07 40 00 13       G 1/2       G 1/2       29.0       12.0       12.0 </th <th></th> <th></th> <th></th> <th></th> <th></th> <th></th> <th></th> |                |               |               |      |       |       |       |
| K- 07 40 00 01       G 1/8       G 1/8       G 1/4       21,0       8,0       8,0       14 mm         K- 07 40 00 02       G 1/8       G 1/4       22,0       9,0       8,0       17 mm         K- 07 40 00 03       G 1/8       G 3/8       25,0       9,0       11,0       19 mm         K- 07 40 00 07       G 1/4       G 1/4       C 3/8       25,0       9,0       17,0       17 mm         K- 07 40 00 31       G 1/4 ccw       G 1/4 ccw       25,0       10,0       10,0       17 mm         K- 07 40 00 09       G 1/4       G 3/8       24,0       9,0       10,0       19 mm         K- 07 40 00 09       G 1/4       G 1/2       29,0       11,0       19 mm         K- 07 40 00 10       G 3/8       G 3/8       25,0       10,0       10,0       19 mm         K- 07 40 00 12       G 3/8       G 1/2       27,0       13,5       13,5       19 mm         K- 07 40 00 13       G 1/2       G 1/2       27,0       10,0       12,0       24 mm         K- 07 40 00 13       G 1/2       G 3/4       33,0       12,0       12,0                                                                           |                |               |               | ,    |       | ,     |       |
| K- 07 40 00 02     G 1/8     G 1/4     22,0     9,0     8,0     17 mm       K- 07 40 00 03     G 1/8     G 3/8     25,0     9,0     11,0     19 mm       K- 07 40 00 07     G 1/4     G 1/4     G 3/8     25,0     9,0     9,0     9,0     17 mm       K- 07 40 00 07     G 1/4     G 1/4 ccw     G 1/4 ccw     25,0     10,0     10,0     17 mm       K- 07 40 00 08     G 1/4     G 3/8     24,0     9,0     10,0     19 mm       K- 07 40 00 09     G 1/4     G 1/2     29,0     11,0     12,0     24 mm       K- 07 40 00 10     G 3/8     G 3/8     C 3/8     25,0     10,0     10,0     19 mm       K- 07 40 00 12     G 3/8     G 3/8     G 3/8     25,0     10,0     12,0     24 mm       K- 07 40 00 12     G 3/8     G 3/4     36,0     12,0     12,0     24 mm       K- 07 40 00 13     G 1/2     G 1/2     27,0     10,0     12,0     24 mm       K- 07 40 00 14     G 1/2     G 3/4     33,0     12,0     12,0     32 mm       K- 07 40 00 16 <th></th> <th></th> <th></th> <th>, -</th> <th>,-</th> <th>- / -</th> <th></th>                                                                              |                |               |               | , -  | ,-    | - / - |       |
| K- 07 40 00 03     G 1/8     G 3/8     25.0     9.0     11.0     19 mm       K- 07 40 00 07     G 1/4     G 1/4     23.0     9.0     9.0     17 mm       K- 07 40 00 031     G 1/4 ccw     G 1/4 ccw     25.0     10.0     10.0     17 mm       K- 07 40 00 08     G 1/4     G 3/8     24.0     9.0     10.0     19 mm       K- 07 40 00 09     G 1/4     G 1/2     29.0     11.0     12.0     24 mm       K- 07 40 00 10     G 3/8     G 3/8     C 3/8     25.0     10.0     19 mm       K- 07 40 00 12     G 3/8     G 3/8 ccw     37.0     13.5     13.5     19 mm       K- 07 40 00 12     G 3/8     G 3/4     36.0     12.0     14 mm     K- 07 40 00 13     G 1/2     G 1/2     29.0     12.0     12.0     24 mm       K- 07 40 00 13     G 1/2     G 3/4     33.0     12.0     12.0     32 mm     K- 07 40 00 14     G 1/2     G 3/4     33.0     12.0     12.0     32 mm       K- 07 40 00 15     G 1/2     G 1     40.0     16.0     16.0     36 mm     K- 07 40 00 17                                                                                                                                         |                |               |               | ,    | -     |       |       |
| K- 07 40 00 07     G 1/4     G 1/4     Q 3,0     9,0     9,0     17 mm       K- 07 40 00 31     G 1/4 ccw     G 1/4 ccw     25,0     10,0     10,0     17 mm       K- 07 40 00 08     G 1/4     G 3/8     Q 4,0     9,0     10,0     19 mm       K- 07 40 00 09     G 1/4     G 1/2     Q 9,0     11,0     12,0     Q 4 mm       K- 07 40 00 32     G 3/8 ccw     G 3/8 ccw     G 3/8 ccw     37,0     13,5     13,5     19 mm       K- 07 40 00 12     G 3/8     G 1/2     Q 7,0     10,0     12,0     24 mm       K- 07 40 00 12     G 3/8     G 3/4     36,0     12,0     14 mm       K- 07 40 00 12     G 3/8     G 3/4     36,0     12,0     16,0     32 mm       K- 07 40 00 13     G 1/2     G 1/2     Q 3/4     33,0     12,0     12,0     24 mm       K- 07 40 00 14     G 1/2     G 3/4     G 3/4     33,0     12,0     12,0     32 mm       K- 07 40 00 16     G 3/4     G 3/4     G 3/4     33,0     12,0     12,0     32 mm       K- 07 40 00 16     G 3/4 </th <th>K- 07 40 00 02</th> <th></th> <th></th> <th>,</th> <th>- , -</th> <th>- , -</th> <th></th>                                             | K- 07 40 00 02 |               |               | ,    | - , - | - , - |       |
| K- 07 40 00 31       G 1/4 ccw       G 1/4 ccw       25,0       10,0       10,0       17 mm         K- 07 40 00 08       G 1/4       G 3/8       24,0       9,0       10,0       19 mm         K- 07 40 00 09       G 1/4       G 1/2       29,0       11,0       12,0       24 mm         K- 07 40 00 10       G 3/8       G 3/8       25,0       10,0       10,0       19 mm         K- 07 40 00 11       G 3/8       G 3/8       25,0       10,0       12,0       24 mm         K- 07 40 00 11       G 3/8       G 3/4       36,0       12,0       16,0       32 mm         K- 07 40 00 13       G 1/2       G 1/2       29,0       12,0       12,0       24 mm         K- 07 40 00 13       G 1/2       G 1/2       29,0       12,0       12,0       24 mm         K- 07 40 00 14       G 1/2       G 3/4       33,0       12,0       12,0       32 mm         K- 07 40 00 15       G 1/2       G 3/4       33,0       12,0       12,0       32 mm         K- 07 40 00 16       G 3/4       G 3/4       33,0       12,0       12,0       32 mm                                                                      | K- 07 40 00 03 |               |               | ,    | ,     | ,     | 19 mm |
| K- 07 40 00 08     G 1/4     G 3/8     24,0     9,0     10,0     19 mm       K- 07 40 00 09     G 1/4     G 1/2     29,0     11,0     12,0     24 mm       K- 07 40 00 10     G 3/8 ccw     G 3/8     25,0     10,0     10,0     19 mm       K- 07 40 00 32     G 3/8 ccw     G 3/8     CM     37,0     13,5     13,5     19 mm       K- 07 40 00 11     G 3/8     G 1/2     27,0     10,0     12,0     24 mm       K- 07 40 00 12     G 3/8     G 3/4     36,0     12,0     16,0     32 mm       K- 07 40 00 13     G 1/2     G 3/4     33,0     12,0     12,0     24 mm       K- 07 40 00 14     G 1/2     G 3/4     33,0     12,0     12,0     32 mm       K- 07 40 00 15     G 1/2     G 1     40,0     16,0     16,0     36 mm       K- 07 40 00 16     G 3/4     G 3/4     33,0     12,0     12,0     32 mm       K- 07 40 00 17     G 3/4     G 1     42,5     17,0     17,0     36 mm       K- 07 40 00 19     G 1     G 1     G 1 1/4     32,0                                                                                                                                                                 | K- 07 40 00 07 |               |               | ,    | ,     | ,     |       |
| K-07 40 00 09     G 1/4     G 1/2     29,0     11,0     12,0     24 mm       K-07 40 00 10     G 3/8     G 3/8     25,0     10,0     10,0     19 mm       K-07 40 00 32     G 3/8 ccw     G 3/8 ccw     37,0     13,5     13,5     19 mm       K-07 40 00 12     G 3/8     G 1/2     27,0     10,0     12,0     24 mm       K-07 40 00 12     G 3/8     G 3/4     36,0     12,0     12,0     24 mm       K-07 40 00 13     G 1/2     G 1/2     29,0     12,0     12,0     24 mm       K-07 40 00 13     G 1/2     G 1/2     29,0     12,0     12,0     24 mm       K-07 40 00 14     G 1/2     G 3/4     33,0     12,0     12,0     32 mm       K-07 40 00 15     G 1/2     G 1     40,0     16,0     16,0     36 mm       K-07 40 00 17     G 3/4     G 3/4     33,0     12,0     12,0     32 mm       K-07 40 00 18     G 1     G 1     40,0     16,0     16,0     36 mm       K-07 40 00 19     G 1     G 1 1/4     32,0     14,5     14,5     5                                                                                                                                                                     | K- 07 40 00 31 |               |               |      |       | ,     |       |
| K-07400010     G 3/8     G 3/8     25,0     10,0     10,0     19 mm       K-07400032     G 3/8 ccw     G 3/8 ccw     37,0     13,5     13,5     19 mm       K-07400012     G 3/8     G 1/2     27,0     10,0     12,0     24 mm       K-07400013     G 1/2     G 3/8     G 3/4     36,0     12,0     16,0     32 mm       K-07400013     G 1/2     G 3/4     36,0     12,0     12,0     24 mm       K-07400013     G 1/2     G 3/4     33,0     12,0     12,0     32 mm       K-07400015     G 1/2     G 1     40,0     16,0     16,0     36 mm       K-07400016     G 3/4     G 3/4     33,0     12,0     12,0     32 mm       K-07400017     G 3/4     G 1     40,0     16,0     16,0     36 mm       K-07400018     G 1     G 1     42,5     17,0     17,0     36 mm       K-07400019     G 1     G 1 1/4     32,0     14,5     14,5     50 mm       K-07400020     G 1     G 1 1/2     39,0     14,5     14,5     60 mm <th>K- 07 40 00 08</th> <th></th> <th>G 3/8</th> <th>24,0</th> <th></th> <th>10,0</th> <th>19 mm</th>                                                                                       | K- 07 40 00 08 |               | G 3/8         | 24,0 |       | 10,0  | 19 mm |
| K- 07 40 00 32     G 3/8 ccw     G 3/8 ccw     37,0     13,5     13,5     19 mm       K- 07 40 00 11     G 3/8     G 1/2     27,0     10,0     12,0     24 mm       K- 07 40 00 12     G 3/8     G 3/4     36,0     12,0     16,0     32 mm       K- 07 40 00 13     G 1/2     G 3/4     36,0     12,0     12,0     24 mm       K- 07 40 00 13     G 1/2     G 3/4     33,0     12,0     12,0     24 mm       K- 07 40 00 14     G 1/2     G 3/4     33,0     12,0     12,0     32 mm       K- 07 40 00 15     G 1/2     G 1     40,0     16,0     16,0     36 mm       K- 07 40 00 16     G 3/4     G 3/4     33,0     12,0     12,0     32 mm       K- 07 40 00 17     G 3/4     G 1     40,0     16,0     16,0     36 mm       K- 07 40 00 18     G 1     G 1     42,5     17,0     17,0     36 mm       K- 07 40 00 20     G 1     G 1 1/2     39,0     14,5     14,5     50 mm       K- 07 40 00 21     G 1 1/4     G 1 1/2     39,0     16,0     16,0 <th>K- 07 40 00 09</th> <th></th> <th></th> <th></th> <th></th> <th>1-</th> <th>24 mm</th>                                                                  | K- 07 40 00 09 |               |               |      |       | 1-    | 24 mm |
| K- 07 40 00 11     G 3/8     G 1/2     27,0     10,0     12,0     24 mm       K- 07 40 00 12     G 3/8     G 3/4     36,0     12,0     16,0     32 mm       K- 07 40 00 13     G 1/2     G 1/2     G 1/2     29,0     12,0     12,0     24 mm       K- 07 40 00 13     G 1/2     G 3/4     33,0     12,0     12,0     24 mm       K- 07 40 00 14     G 1/2     G 3/4     33,0     12,0     12,0     32 mm       K- 07 40 00 15     G 1/2     G 3/4     G 3/4     33,0     12,0     12,0     32 mm       K- 07 40 00 16     G 3/4     G 3/4     G 3/4     33,0     12,0     12,0     32 mm       K- 07 40 00 16     G 3/4     G 1     40,0     16,0     16,0     36 mm       K- 07 40 00 18     G 1     G 1     42,5     17,0     17,0     36 mm       K- 07 40 00 20     G 1     G 1 1/4     32,0     14,0     12,0     42 mm       K- 07 40 00 21     G 1     G 1 1/2     39,0     14,5     14,5     50 mm       K- 07 40 00 22     G 1 1/4     G 1 1/2                                                                                                                                                                | K- 07 40 00 10 | G 3/8         | G 3/8         | 25,0 | 10,0  | 10,0  | 19 mm |
| K- 07 40 00 12     G 3/8     G 3/4     36,0     12,0     16,0     32 mm       K- 07 40 00 13     G 1/2     G 1/2     29,0     12,0     12,0     24 mm       K- 07 40 00 14     G 1/2     G 3/4     33,0     12,0     12,0     32 mm       K- 07 40 00 15     G 1/2     G 1     40,0     16,0     16,0     36 mm       K- 07 40 00 15     G 1/2     G 1     40,0     16,0     16,0     36 mm       K- 07 40 00 16     G 3/4     G 3/4     33,0     12,0     12,0     32 mm       K- 07 40 00 17     G 3/4     G 1     40,0     16,0     16,0     36 mm       K- 07 40 00 18     G 1     G 1     42,5     17,0     17,0     36 mm       K- 07 40 00 19     G 1     G 1 1/4     32,0     14,0     12,0     42 mm       K- 07 40 00 20     G 1     G 1 1/2     39,0     14,5     14,5     50 mm       K- 07 40 00 21     G 1 1/4     G 1 1/2     39,0     16,0     16,0     42 mm       K- 07 40 00 22     G 1 1/4     G 1 1/2     40,5     15,0     18,0                                                                                                                                                                   | K- 07 40 00 32 | G 3/8 ccw     | G 3/8 ccw     | 37,0 | 13,5  | 13,5  | 19 mm |
| K- 07 40 00 13     G 1/2     G 1/2     G 3/4     33,0     12,0     12,0     24 mm       K- 07 40 00 14     G 1/2     G 3/4     33,0     12,0     12,0     32 mm       K- 07 40 00 15     G 1/2     G 1     40,0     16,0     16,0     36 mm       K- 07 40 00 15     G 1/2     G 1     40,0     16,0     16,0     36 mm       K- 07 40 00 16     G 3/4     G 3/4     G 1     40,0     16,0     16,0     36 mm       K- 07 40 00 17     G 3/4     G 1     40,0     16,0     16,0     36 mm       K- 07 40 00 18     G 1     G 1     42,5     17,0     17,0     36 mm       K- 07 40 00 19     G 1     G 1 1/4     32,0     14,5     14,5     50 mm       K- 07 40 00 20     G 1     G 1 1/2     39,0     14,5     14,5     50 mm       K- 07 40 00 21     G 1 1/4     G 1 1/2     39,0     16,0     16,0     42 mm       K- 07 40 00 22     G 1 1/4     G 1 1/2     40,5     15,0     18,0     50 mm       K- 07 40 00 23     G 1 1/4     G 2     43,0                                                                                                                                                                   | K- 07 40 00 11 | G 3/8         | G 1/2         | 27,0 | 10,0  | 12,0  | 24 mm |
| K- 07 40 00 14     G 1/2     G 3/4     33,0     12,0     12,0     32 mm       K- 07 40 00 15     G 1/2     G 1     40,0     16,0     16,0     36 mm       K- 07 40 00 16     G 3/4     G 3/4     G 3/4     33,0     12,0     12,0     32 mm       K- 07 40 00 16     G 3/4     G 3/4     G 1     40,0     16,0     16,0     36 mm       K- 07 40 00 17     G 3/4     G 1     40,0     16,0     16,0     36 mm       K- 07 40 00 17     G 3/4     G 1     40,0     16,0     16,0     36 mm       K- 07 40 00 18     G 1     G 1     42,5     17,0     17,0     36 mm       K- 07 40 00 20     G 1     G 1 1/2     39,0     14,5     14,5     50 mm       K- 07 40 00 21     G 1 1/4     G 1 1/2     39,0     16,0     16,0     42,0     mm       K- 07 40 00 22     G 1 1/4     G 1 1/2     40,5     15,0     18,0     50 mm       K- 07 40 00 23     G 1 1/4     G 1 1/2     40,5     15,0     18,0     50 mm       K- 07 40 00 24     G 1 1/2     G 2                                                                                                                                                                  | K- 07 40 00 12 | G 3/8         | G 3/4         | 36,0 | 12,0  | 16,0  | 32 mm |
| K- 07 40 00 15     G 1/2     G 1     40,0     16,0     16,0     36 mm       K- 07 40 00 16     G 3/4     G 3/4     G 3/4     33,0     12,0     12,0     32 mm       K- 07 40 00 17     G 3/4     G 1     40,0     16,0     16,0     36 mm       K- 07 40 00 18     G 1     G 1     42,5     17,0     17,0     36 mm       K- 07 40 00 19     G 1     G 1 1/4     32,0     14,0     12,0     42 mm       K- 07 40 00 20     G 1     G 1 1/2     39,0     14,5     14,5     50 mm       K- 07 40 00 21     G 1 1/4     G 1 1/2     39,0     16,0     15,0     60 mm       K- 07 40 00 21     G 1 1/4     G 1 1/2     39,0     16,0     16,0     42 mm       K- 07 40 00 22     G 1 1/4     G 1 1/2     40,5     15,0     18,0     50 mm       K- 07 40 00 23     G 1 1/4     G 2     43,0     29,5     29,5     60 mm       K- 07 40 00 23     G 1 1/2     G 2     43,0     17,0     17,0     62 mm       K- 07 40 00 24     G 1 1/2     G 2     43,0     17,0 </th <th>K- 07 40 00 13</th> <th>G 1/2</th> <th>G 1/2</th> <th>29,0</th> <th>12,0</th> <th>12,0</th> <th>24 mm</th>                                        | K- 07 40 00 13 | G 1/2         | G 1/2         | 29,0 | 12,0  | 12,0  | 24 mm |
| K- 07 40 00 16     G 3/4     G 3/4     G 3/4     33.0     12.0     12.0     32 mm       K- 07 40 00 17     G 3/4     G 1     40.0     16.0     16.0     36 mm       K- 07 40 00 18     G 1     G 1     42.5     17.0     17.0     36 mm       K- 07 40 00 19     G 1     G 1 1/4     32.0     14.0     12.0     42 mm       K- 07 40 00 20     G 1     G 1 1/2     39.0     14.5     14.5     50 mm       K- 07 40 00 21     G 1 1/4     G 1 1/2     39.0     16.0     16.0     42 mm       K- 07 40 00 22     G 1 1/4     G 1 1/2     40.5     15.0     60 mm       K- 07 40 00 22     G 1 1/4     G 1 1/2     40.5     15.0     18.0     50 mm       K- 07 40 00 23     G 1 1/4     G 1 1/2     40.5     15.0     18.0     50 mm       K- 07 40 00 23     G 1 1/2     G 2     43.0     29.5     29.5     60 mm       K- 07 40 00 24     G 1 1/2     G 2     43.0     17.0     17.0     62 mm       K- 07 40 00 25     G 2     G 2     50.0     20.0     20.0                                                                                                                                                          | K- 07 40 00 14 | G 1/2         | G 3/4         | 33,0 | 12,0  | 12,0  | 32 mm |
| K 07 40 00 17     G 3/4     G 1     40,0     16,0     36 mm       K 07 40 00 18     G 1     G 1     42,5     17,0     17,0     36 mm       K 07 40 00 19     G 1     G 1 1/4     32,0     14,0     12,0     42 mm       K 07 40 00 20     G 1     G 1 1/2     39,0     14,5     14,5     50 mm       K 07 40 00 20     G 1     G 1 1/2     39,0     14,5     14,5     50 mm       K 07 40 00 21     G 1 1/4     G 1 1/2     39,0     16,0     16,0     42 mm       K 07 40 00 22     G 1 1/4     G 1 1/2     40,5     15,0     18,0     50 mm       K 07 40 00 22     G 1 1/4     G 1 1/2     40,5     15,0     18,0     50 mm       K 07 40 00 22     G 1 1/4     G 1 1/2     40,5     15,0     18,0     50 mm       K 07 40 00 23     G 1 1/2     G 2     43,0     29,5     29,5     60 mm       K 07 40 00 24     G 1 1/2     G 2     43,0     17,0     17,0     62 mm       K 07 40 00 25     G 2     G 2     50,0     20,0     20,0     62 mm </th <th>K- 07 40 00 15</th> <th>G 1/2</th> <th>G 1</th> <th>40,0</th> <th>16,0</th> <th>16,0</th> <th>36 mm</th>                                                    | K- 07 40 00 15 | G 1/2         | G 1           | 40,0 | 16,0  | 16,0  | 36 mm |
| K- 07 40 00 18     G 1     G 1     42,5     17,0     17,0     36 mm       K- 07 40 00 19     G 1     G 1 1/4     32,0     14,0     12,0     42 mm       K- 07 40 00 20     G 1     G 1 1/2     39,0     14,5     14,5     50 mm       K- 07 40 00 20     G 1     G 1 1/2     39,0     14,5     14,5     50 mm       K- 07 40 44 36     G 1     G 2     42,0     18,0     15,0     60 mm       K- 07 40 00 21     G 1 1/4     G 1 1/4     G 1 1/2     40,5     15,0     16,0     42 mm       K- 07 40 00 22     G 1 1/4     G 1 1/2     40,5     15,0     18,0     50 mm       K- 07 40 00 23     G 1 1/4     G 2     43,0     29,5     29,5     60 mm       K- 07 40 00 23     G 1 1/2     G 2     43,0     17,0     17,0     62 mm       K- 07 40 00 24     G 1 1/2     G 2     43,0     17,0     17,0     62 mm       K- 07 40 00 25     G 2     G 2     50,0     20,0     20,0     62 mm       K- 07 40 44 38     G 2     G 2     G 3     50,0     <                                                                                                                                                                 | K- 07 40 00 16 | G 3/4         | G 3/4         | 33,0 | 12,0  | 12,0  | 32 mm |
| K- 07 40 00 19     G 1     G 1 1/4     32,0     14,0     12,0     42 mm       K- 07 40 00 20     G 1     G 1 1/2     39,0     14,5     14,5     50 mm       K- 07 40 44 36     G 1     G 2     42,0     18,0     15,0     60 mm       K- 07 40 00 21     G 1 1/4     G 1 1/4     G 1 1/4     39,0     16,0     16,0     42 mm       K- 07 40 00 22     G 1 1/4     G 1 1/2     40,5     15,0     18,0     50 mm       K- 07 40 00 22     G 1 1/4     G 1 1/2     40,5     15,0     18,0     50 mm       K- 07 40 00 23     G 1 1/4     G 2     43,0     29,5     29,5     60 mm       K- 07 40 00 23     G 1 1/2     G 1 1/2     50,0     20,0     20,0     50 mm       K- 07 40 00 24     G 1 1/2     G 2     43,0     17,0     17,0     62 mm       K- 07 40 00 25     G 2     G 2     50,0     20,0     20,0     62 mm       K- 07 40 44 38     G 2     G 2 1/2     54,0     24,0     19,0     77 mm       K- 07 40 44 39     G 2     G 2 1/2     G 3     5                                                                                                                                                          | K- 07 40 00 17 | G 3/4         | G 1           | 40,0 | 16,0  | 16,0  | 36 mm |
| K- 07 40 00 20     G 1     G 1 1/2     39,0     14,5     14,5     50 mm       K- 07 40 44 36     G 1     G 2     42,0     18,0     15,0     60 mm       K- 07 40 00 21     G 1 1/4     G 1 1/4     G 1 1/4     39,0     16,0     16,0     42 mm       K- 07 40 00 22     G 1 1/4     G 1 1/2     40,5     15,0     18,0     50 mm       K- 07 40 00 22     G 1 1/4     G 1 1/2     40,5     15,0     18,0     50 mm       K- 07 40 44 37     G 1 1/4     G 2     43,0     29,5     29,5     60 mm       K- 07 40 00 23     G 1 1/2     G 1 1/2     50,0     20,0     20,0     50 mm       K- 07 40 00 24     G 1 1/2     G 2     43,0     17,0     17,0     62 mm       K- 07 40 00 25     G 2     G 2     50,0     20,0     20,0     62 mm       K- 07 40 44 38     G 2     G 2 1/2     54,0     24,0     19,0     77 mm       K- 07 40 44 39     G 2     G 2 1/2     G 3     50,0     20,0     20,0     89 mm       K- 07 40 44 40     G 2 1/2     G 3     5                                                                                                                                                          | K- 07 40 00 18 | G 1           | G 1           | 42,5 | 17,0  | 17,0  | 36 mm |
| K- 07 40 44 36     G 1     G 2     42,0     18,0     15,0     60 mm       K- 07 40 00 21     G 1 1/4     G 1 1/4     G 1 1/4     39,0     16,0     16,0     42 mm       K- 07 40 00 22     G 1 1/4     G 1 1/2     40,5     15,0     18,0     50 mm       K- 07 40 00 22     G 1 1/4     G 1 1/2     40,5     15,0     18,0     50 mm       K- 07 40 44 37     G 1 1/4     G 2     43,0     29,5     29,5     60 mm       K- 07 40 00 23     G 1 1/2     G 1 1/2     50,0     20,0     20,0     50 mm       K- 07 40 00 24     G 1 1/2     G 2     43,0     17,0     17,0     62 mm       K- 07 40 00 25     G 2     G 2     50,0     20,0     20,0     62 mm       K- 07 40 44 38     G 2     G 2 1/2     54,0     24,0     19,0     77 mm       K- 07 40 44 39     G 2     G 3     50,0     20,0     20,0     89 mm       K- 07 40 44 39     G 2 1/2     G 3     50,0     20,0     20,0     89 mm       K- 07 40 44 40     G 2 1/2     G 3     52,5     20,0                                                                                                                                                          | K- 07 40 00 19 | G 1           | G 1 1/4       | 32,0 | 14,0  | 12,0  | 42 mm |
| K- 07 40 00 21     G 1 1/4     G 1 1/4     G 1 1/4     G 1 1/4     G 1 1/2     G 0     16,0     16,0     42 mm       K- 07 40 00 22     G 1 1/4     G 1 1/2     40,5     15,0     18,0     50 mm       K- 07 40 00 23     G 1 1/4     G 2     43,0     29,5     29,5     60 mm       K- 07 40 00 23     G 1 1/2     G 1 1/2     G 2     43,0     29,5     29,5     60 mm       K- 07 40 00 23     G 1 1/2     G 1 1/2     G 2     43,0     17,0     17,0     62 mm       K- 07 40 00 24     G 1 1/2     G 2     43,0     17,0     17,0     62 mm       K- 07 40 00 25     G 2     G 2     50,0     20,0     20,0     62 mm       K- 07 40 44 38     G 2     G 2 1/2     54,0     24,0     19,0     77 mm       K- 07 40 44 38     G 2     G 3     50,0     20,0     20,0     89 mm       K- 07 40 44 439     G 2 1/2     G 2 1/2     59,0     24,0     19,0     77 mm       K- 07 40 44 40     G 2 1/2     G 3     52,5     20,0     22,5     89 mm                                                                                                                                                                     | K- 07 40 00 20 | G 1           | G 1 1/2       | 39,0 | 14,5  | 14,5  | 50 mm |
| K- 07 40 00 22     G 1 1/4     G 1 1/2     40,5     15,0     18,0     50 mm       K- 07 40 44 37     G 1 1/4     G 2     43,0     29,5     29,5     60 mm       K- 07 40 00 23     G 1 1/2     G 1 1/2     G 2     43,0     29,5     29,5     60 mm       K- 07 40 00 23     G 1 1/2     G 2     43,0     17,0     20,0     50 mm       K- 07 40 00 24     G 1 1/2     G 2     43,0     17,0     17,0     62 mm       K- 07 40 00 25     G 2     G 2     G 2     50,0     20,0     20,0     62 mm       K- 07 40 44 38     G 2     G 2 1/2     54,0     24,0     19,0     77 mm       K- 07 40 44 39     G 2     G 3     50,0     20,0     20,0     89 mm       K- 07 40 44 40     G 2 1/2     G 3     52,5     20,0     24,0     77 mm       K- 07 40 44 41     G 2 1/2     G 3     52,5     20,0     22,5     89 mm                                                                                                                                                                                                                                                                                                   | K- 07 40 44 36 | G 1           | G 2           | 42,0 | 18,0  | 15,0  | 60 mm |
| K- 07 40 44 37     G 1 1/4     G 2     43,0     29,5     29,5     60 mm       K- 07 40 00 23     G 1 1/2     G 1 1/2     50,0     20,0     20,0     50 mm       K- 07 40 00 23     G 1 1/2     G 2     43,0     17,0     17,0     62 mm       K- 07 40 00 24     G 1 1/2     G 2     43,0     17,0     17,0     62 mm       K- 07 40 00 25     G 2     G 2     G 2     50,0     20,0     20,0     62 mm       K- 07 40 44 38     G 2     G 2 1/2     54,0     24,0     19,0     77 mm       K- 07 40 44 39     G 2     G 3     50,0     20,0     20,0     89 mm       K- 07 40 44 40     G 2 1/2     G 3     52,5     20,0     24,0     77 mm       K- 07 40 44 41     G 2 1/2     G 3     52,5     20,0     22,5     89 mm                                                                                                                                                                                                                                                                                                                                                                                             | K- 07 40 00 21 | G 1 1/4       | G 1 1/4       | 39,0 | 16,0  | 16,0  | 42 mm |
| K- 07 40 00 23     G 1 1/2     G 1 1/2     50,0     20,0     20,0     50 mm       K- 07 40 00 24     G 1 1/2     G 2     43,0     17,0     17,0     62 mm       K- 07 40 00 25     G 2     G 2     G 2     50,0     20,0     20,0     62 mm       K- 07 40 00 25     G 2     G 2     G 2     50,0     20,0     20,0     62 mm       K- 07 40 44 38     G 2     G 2 1/2     54,0     24,0     19,0     77 mm       K- 07 40 44 39     G 2     G 3     50,0     20,0     20,0     89 mm       K- 07 40 44 40     G 2 1/2     G 2 1/2     59,0     24,0     24,0     77 mm       K- 07 40 44 41     G 2 1/2     G 3     52,5     20,0     22,5     89 mm                                                                                                                                                                                                                                                                                                                                                                                                                                                                   | K- 07 40 00 22 | G 1 1/4       | G 1 1/2       | 40,5 | 15,0  | 18,0  | 50 mm |
| K- 07 40 00 24     G 1 1/2     G 2     43,0     17,0     17,0     62 mm       K- 07 40 00 25     G 2     G 2     G 2     50,0     20,0     20,0     62 mm       K- 07 40 44 38     G 2     G 2 1/2     54,0     24,0     19,0     77 mm       K- 07 40 44 39     G 2     G 3     50,0     20,0     20,0     89 mm       K- 07 40 44 40     G 2 1/2     G 2 1/2     G 3     52,5     20,0     24,0     77 mm       K- 07 40 44 41     G 2 1/2     G 3     52,5     20,0     22,5     89 mm                                                                                                                                                                                                                                                                                                                                                                                                                                                                                                                                                                                                                               | K- 07 40 44 37 | G 1 1/4       | G 2           | 43,0 | 29,5  | 29,5  | 60 mm |
| K- 07 40 00 25G 2G 2G 250,020,020,062 mmK- 07 40 44 38G 2G 2G 2 1/254,024,019,077 mmK- 07 40 44 39G 2G 350,020,020,089 mmK- 07 40 44 40G 2 1/2G 2 1/259,024,077 mmK- 07 40 44 41G 2 1/2G 352,520,022,589 mm                                                                                                                                                                                                                                                                                                                                                                                                                                                                                                                                                                                                                                                                                                                                                                                                                                                                                                             | K- 07 40 00 23 | G 1 1/2       | G 1 1/2       | 50,0 | 20,0  | 20,0  | 50 mm |
| K- 07 40 44 38G 2G 2 1/254,024,019,077 mmK- 07 40 44 39G 2G 350,020,020,089 mmK- 07 40 44 40G 2 1/2G 2 1/2G 2 1/259,024,077 mmK- 07 40 44 41G 2 1/2G 352,520,022,589 mm                                                                                                                                                                                                                                                                                                                                                                                                                                                                                                                                                                                                                                                                                                                                                                                                                                                                                                                                                 | K- 07 40 00 24 | G 1 1/2       | G 2           | 43,0 | 17,0  | 17,0  | 62 mm |
| K- 07 40 44 39G 2G 350,020,020,089 mmK- 07 40 44 40G 2 1/2G 2 1/259,024,024,077 mmK- 07 40 44 41G 2 1/2G 352,520,022,589 mm                                                                                                                                                                                                                                                                                                                                                                                                                                                                                                                                                                                                                                                                                                                                                                                                                                                                                                                                                                                             | K- 07 40 00 25 | G 2           | G 2           | 50,0 | 20,0  | 20,0  | 62 mm |
| K- 07 40 44 40       G 2 1/2       G 2 1/2       59,0       24,0       24,0       77 mm         K- 07 40 44 41       G 2 1/2       G 3       52,5       20,0       22,5       89 mm                                                                                                                                                                                                                                                                                                                                                                                                                                                                                                                                                                                                                                                                                                                                                                                                                                                                                                                                     | K- 07 40 44 38 | G 2           | G 2 1/2       | 54,0 | 24,0  | 19,0  | 77 mm |
| K- 07 40 44 41       G 2 1/2       G 3       52,5       20,0       22,5       89 mm                                                                                                                                                                                                                                                                                                                                                                                                                                                                                                                                                                                                                                                                                                                                                                                                                                                                                                                                                                                                                                     | K- 07 40 44 39 | G 2           | G 3           | 50,0 | 20,0  | 20,0  | 89 mm |
| K- 07 40 44 41       G 2 1/2       G 3       52,5       20,0       22,5       89 mm                                                                                                                                                                                                                                                                                                                                                                                                                                                                                                                                                                                                                                                                                                                                                                                                                                                                                                                                                                                                                                     | K- 07 40 44 40 | G 2 1/2       | G 2 1/2       | 59,0 | 24,0  | 24,0  | 77 mm |
| K- 07 40 44 42 G 3 G 3 60.0 24.5 24.5 89 mm                                                                                                                                                                                                                                                                                                                                                                                                                                                                                                                                                                                                                                                                                                                                                                                                                                                                                                                                                                                                                                                                             | K- 07 40 44 41 | G 2 1/2       | G 3           |      | 20,0  | 22,5  | 89 mm |
|                                                                                                                                                                                                                                                                                                                                                                                                                                                                                                                                                                                                                                                                                                                                                                                                                                                                                                                                                                                                                                                                                                                         | K- 07 40 44 42 | G 3           | G 3           | 60,0 | 24,5  | 24,5  | 89 mm |