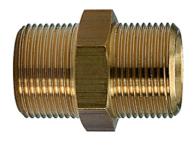

## **K-XV AGM 2** Double nipples, parallel male thread



## Caratteristiche

| Materiale              | Brass with a bare metal surface |
|------------------------|---------------------------------|
| Temperatura ambiente   | Max. +90 °C                     |
| Temperatura del fluido | max. +90 °C                     |
| Pressione di lavoro    | 10 bar                          |
|                        |                                 |





## Nota

The dimensions of the standard screw fittings may change slightly during the life of the catalogue as a result of optimisation processes. Altri dati su richiesta.

## Informazioni supplementari

Further types and dimensions on request.

| Denominazione       Filettatura 1       Filettatura 2       L1       L2       L3       SW         K- 07 35 11 26       M 14 x 1.5       M 14 x 1.5       23,0       9,0       9,0       17 mm         K- 07 35 11 27       M 16 x 1.5       M 16 x 1.5       23,0       9,0       9,0       17 mm         K- 07 45 11 28       M 24 x 1.5       M 44 x 1.5       23,0       9,0       9,0       17 mm         K- 07 40 00 04       M 5       M 15       13,0       5,0       5,0       7 mm         K- 07 40 00 05       M 5       G 1/8       17,0       9,0