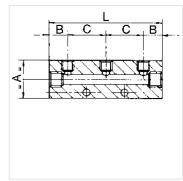

## Descrizione

For easy assembly of compressed air taps (screw fittings, unions, couplings, etc.). <br/> SpryOptionally with 2, 3, 4, or 6 outlets on one side or both sides.

| Articolo       |                |                  |              |              |              |              |
|----------------|----------------|------------------|--------------|--------------|--------------|--------------|
| Denominazione  | Attacco uscita | Attacco ingresso | Α ()         | B            | C            | L            |
| K- 07 40 40 42 | 2 x M 5        | 2 x 1/8          | (mm)<br>20,0 | (mm)<br>15,0 | (mm)<br>15,0 | (mm)<br>45,0 |
| K- 07 40 53 01 | 3 x M 5        | 2 x 1/8          | 20,0         | 15,0         | 15,0         | 60,0         |
| K- 07 40 40 43 | 4 x M 5        | 2 x 1/8          | 20,0         | 15,0         | 15,0         | 75,0         |
| K- 07 40 40 44 | 6 x M 5        | 2 x 1/8          | 20,0         | 15,0         | 15,0         | 105,0        |
| K- 07 40 40 30 | 2 x 1/8        | 2 x 1/4          | 30,0         | 15,0         | 30,0         | 60,0         |
| K- 07 40 52 91 | 3 x 1/8        | 2 x 1/4          | 30,0         | 15,0         | 30,0         | 90,0         |
| K- 07 40 40 31 | 4 x 1/8        | 2 x 1/4          | 30,0         | 15,0         | 30,0         | 120,0        |
| K- 07 40 40 32 | 6 x 1/8        | 2 x 1/4          | 30,0         | 15,0         | 30,0         | 180,0        |
| K- 07 40 40 33 | 2 x 1/4        | 2 x 3/8          | 40,0         | 18,0         | 36,0         | 72,0         |
| K- 07 40 52 94 | 3 x 1/4        | 2 x 3/8          | 30,0         | 18,0         | 36,0         | 108,0        |
| K- 07 40 40 34 | 4 x 1/4        | 2 x 3/8          | 30,0         | 18,0         | 36,0         | 144,0        |
| K- 07 40 40 35 | 6 x 1/4        | 2 x 3/8          | 30,0         | 18,0         | 36,0         | 216,0        |
| K- 07 40 40 36 | 2 x 1/8        | 2 x 3/8          | 40,0         | 18,0         | 30,0         | 66,0         |
| K- 07 40 52 97 | 3 x 1/8        | 2 x 3/8          | 30,0         | 18,0         | 30,0         | 96,0         |
| K- 07 40 40 37 | 4 x 1/8        | 2 x 3/8          | 30,0         | 18,0         | 30,0         | 126,0        |
| K- 07 40 40 38 | 6 x 1/8        | 2 x 3/8          | 30,0         | 18,0         | 30,0         | 186,0        |
| K- 07 40 40 39 | 2 x 1/4        | 2 x 1/2          | 40,0         | 22,0         | 36,0         | 80,0         |
| K- 07 40 52 98 | 3 x 1/4        | 2 x 1/2          | 40,0         | 22,0         | 36,0         | 116,0        |
| K- 07 40 40 40 | 4 x 1/4        | 2 x 1/2          | 40,0         | 22,0         | 36,0         | 152,0        |
| K- 07 40 40 41 | 6 x 1/4        | 2 x 1/2          | 40,0         | 22,0         | 36,0         | 224,0        |