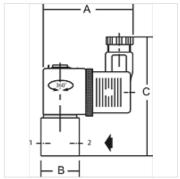

| Articolo       |         |    |                                          |      |         |      |
|----------------|---------|----|------------------------------------------|------|---------|------|
| Denominazione  | Attacco | DN | differenza di pressione d'esercizio max. | Α    | В       | С    |
|                |         |    | (bar)                                    | (mm) |         | (mm) |
| K- 07 25 09 91 | G 1/4   | 2  | 8                                        | 85,0 | 40,0 mm | 95,0 |
| K- 07 25 09 92 | G 1/4   | 3  | 4                                        | 85,0 | 40,0 mm | 95,0 |
| K- 07 25 09 93 | G 3/8   | 6  | 1                                        | 85,0 | 48,0 mm | 97,0 |
| K- 07 25 09 94 | G 3/8   | 7  | 1                                        | 85,0 | 48,0 mm | 97,0 |