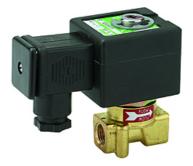

## K-PROP VENTIL LU GA 24 V DC

Proportional valves for controlling the flow of air / gas, 24 VDC, closed when de-energised

| Caratteristiche             |                                                      |  |  |
|-----------------------------|------------------------------------------------------|--|--|
| Campo della temperatura:    | Max. 50 °C (G 1/8), Max. 90 °C (G 1/4, G 3/8)        |  |  |
| Mezzi                       | Air, neutral gases, water, oil                       |  |  |
| Intervallo di pressione     | Vacuum (max. 8 bar)                                  |  |  |
| Comando                     | Via plug amplifier 0 to 10 V, 0 to 20 mA, 4 to 20 mA |  |  |
| Comportamento Failsafe      | Tight closure in case of loss of voltage             |  |  |
| Alloggiamento, sede valvola | Brass                                                |  |  |
| Parti interne               | Stainless steel                                      |  |  |
| Piatto valvola              | FKM                                                  |  |  |
| Materiale di tenuta         | FKM                                                  |  |  |

## Descrizione