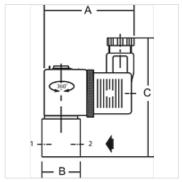

| Articolo       |         |    |                                          |      |         |      |
|----------------|---------|----|------------------------------------------|------|---------|------|
| Denominazione  | Attacco | DN | differenza di pressione d'esercizio max. | А    | В       | С    |
|                |         |    | (bar)                                    | (mm) |         | (mm) |
| K- 07 25 09 95 | G 1/4   | 2  | 8                                        | 85,0 | 40,0 mm | 95,0 |
| K- 07 25 09 96 | G 1/4   | 3  | 4                                        | 85,0 | 40,0 mm | 95,0 |
| K- 07 25 09 97 | G 3/8   | 6  | 1                                        | 85,0 | 48,0 mm | 97,0 |
| K- 07 25 09 98 | G 3/8   | 7  | 1                                        | 85,0 | 48,0 mm | 97,0 |