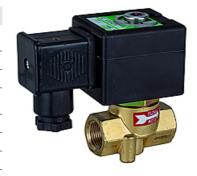

## K-PROP VENTIL WA 24 V DC

Proportional valves for controlling the flow of water / oil, 24 VDC, closed when de-energised

| Caratteristiche             |                                                      |  |  |  |
|-----------------------------|------------------------------------------------------|--|--|--|
| Campo della temperatura:    | Max. 50 °C (G 1/8), Max. 90 °C (G 1/4, G 3/8)        |  |  |  |
| Mezzi                       | Air, neutral gases, water, oil                       |  |  |  |
| Intervallo di pressione     | Vacuum (max. 8 bar)                                  |  |  |  |
| Comando                     | Via plug amplifier 0 to 10 V, 0 to 20 mA, 4 to 20 mA |  |  |  |
| Comportamento Failsafe      | Tight closure in case of loss of voltage             |  |  |  |
| Alloggiamento, sede valvola | Brass                                                |  |  |  |
| Parti interne               | Stainless steel                                      |  |  |  |
| Piatto valvola              | FKM                                                  |  |  |  |
| Materiale di tenuta         | FKM                                                  |  |  |  |