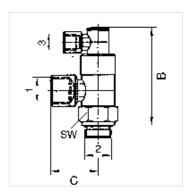

| Articolo       |        |        |           |                     |           |           |
|----------------|--------|--------|-----------|---------------------|-----------|-----------|
| Denominazione  | Port 1 | Port 2 | Attacco 3 | Materiale           | B<br>(mm) | C<br>(mm) |
| K- 07 15 20 50 | G 1/8  | 6 mm   | 4 mm      | Nickel-plated brass | 52,0      | 25,0      |
| K- 07 15 20 49 | G 1/4  | 6 mm   | 4 mm      | Nickel-plated brass | 58,0      | 28,0      |
| K- 07 15 20 51 | G 3/8  | 8 mm   | 4 mm      | Nickel-plated brass | 63,0      | 32,0      |
| K- 07 15 20 48 | G 1/2  | 12 mm  | 4 mm      | Nickel-plated brass | 72,0      | 41,0      |