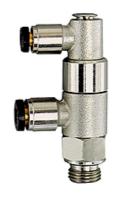

## K-STOPPVENTILE STECK

Stop valves, ports 2 and 3 with plug connection

| Caratteristiche        |                                                                               |  |  |  |  |
|------------------------|-------------------------------------------------------------------------------|--|--|--|--|
| Pressione di lavoro    | Max. 10 bar                                                                   |  |  |  |  |
| Pressione di comando   | 1 - 5 bar, depending on operating pressure                                    |  |  |  |  |
| Temperatura del fluido | max. 70 °C                                                                    |  |  |  |  |
| Inserzione             | Any. Ring pieces can still be rotated 360° after the valve has been tightened |  |  |  |  |
| Materiale di tenuta    | Perbunan                                                                      |  |  |  |  |

## **Descrizione**

For high-speed positioning and stop functions as well as emergency switching (e.g. emergency stop). If a control signal is present at port 3, air can flow to and from the cylinder. If no control signal is present, the air flow to and from the cylinder is shut off, causing the cylinder to stop in the required position. Stop valves are screwed directly onto the cylinder instead of the normal pipe connections.