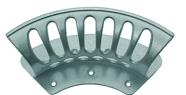

# K-SCHLAUCHHALTER ALU

Hose holders, aluminium unpainted

## Descrizione

Easy mounting on the wall with variable hole pattern (7 drilled holes). Suitable for holding hoses, cables or ropes. Unpainted. Countersunk holes guarantee a smooth surface in the mounting area.