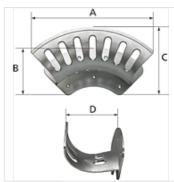

### **Articolo** Denominazione Dimensione В С D quantità assorbita tubo flessibile max K- 07 10 09 88 For DN 6, 35-40 m Small 189,0 86,0 82,0 70,0 254,0 108,0 For DN 9, 45-50 m K- 07 10 09 89 Medium 113,0 106,0 145,0 K- 07 10 09 90 For DN 13, 45-50 m 350,0 151,0 136,0 Large K- 07 10 09 91 Maxi 389,0 170,0 160,0 188,0 For DN 26, 35-40 m