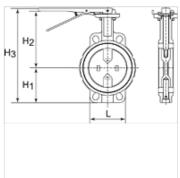

## Nota

Altri dati su richiesta.

| Articolo       |                                  |     |           |            |            |            |           |  |  |
|----------------|----------------------------------|-----|-----------|------------|------------|------------|-----------|--|--|
| Denominazione  | Disco                            | DN  | B<br>(mm) | H1<br>(mm) | H2<br>(mm) | H3<br>(mm) | L<br>(mm) |  |  |
| K- 07 30 03 45 | Stainless Steel CF8M/1.4404      | 40  | 38,0      | 68,0       | 94,0       | 198,0      | 94,0      |  |  |
| K- 07 30 03 46 | Stainless Steel CF8M/1.4404      | 50  | 47,0      | 71,0       | 143,0      | 236,0      | 100,0     |  |  |
| K- 07 30 03 47 | Stainless Steel CF8M/1.4404      | 65  | 49,0      | 78,0       | 155,0      | 255,0      | 115,0     |  |  |
| K- 07 30 03 48 | Stainless Steel CF8M/1.4404      | 80  | 47,0      | 89,0       | 162,0      | 273,0      | 127,0     |  |  |
| K- 07 30 03 49 | Stainless Steel CF8M/1.4404      | 100 | 56,0      | 102,0      | 178,0      | 302,0      | 163,0     |  |  |
| K- 07 30 03 50 | Stainless Steel CF8M/1.4404      | 125 | 59,0      | 123,0      | 191,0      | 336,0      | 190,0     |  |  |
| K- 07 30 03 51 | Stainless Steel CF8M/1.4404      | 150 | 59,0      | 138,0      | 205,0      | 365,0      | 216,0     |  |  |
| 10 00 00 01    | Otalilioss Otoci of Olvi/ 1.4404 | 100 |           | 100,0      | 200,0      | 000,0      |           |  |  |