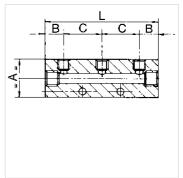

## Descrição

For easy assembly of compressed air taps (screw fittings, unions, couplings, etc.). <br/> SpryOptionally with 2, 3, 4, or 6 outlets on one side or both sides.

| Artigo         |               |                 |              |              |              |              |
|----------------|---------------|-----------------|--------------|--------------|--------------|--------------|
| Descrição      | Conexão Saída | Conexão Entrada | A            | В            | C            | L            |
| K- 07 40 40 42 | 2 x M 5       | 2 x 1/8         | (mm)<br>20,0 | (mm)<br>15,0 | (mm)<br>15,0 | (mm)<br>45,0 |
| K- 07 40 53 01 | 3 x M 5       | 2 x 1/8         | 20,0         | 15,0         | 15,0         | 60,0         |
| K- 07 40 40 43 | 4 x M 5       | 2 x 1/8         | 20,0         | 15,0         | 15,0         | 75,0         |
| K- 07 40 40 44 | 6 x M 5       | 2 x 1/8         | 20,0         | 15,0         | 15,0         | 105,0        |
| K- 07 40 40 30 | 2 x 1/8       | 2 x 1/4         | 30,0         | 15,0         | 30,0         | 60,0         |
| K- 07 40 52 91 | 3 x 1/8       | 2 x 1/4         | 30,0         | 15,0         | 30,0         | 90,0         |
| K- 07 40 40 31 | 4 x 1/8       | 2 x 1/4         | 30,0         | 15,0         | 30,0         | 120,0        |
| K- 07 40 40 32 | 6 x 1/8       | 2 x 1/4         | 30,0         | 15,0         | 30,0         | 180,0        |
| K- 07 40 40 33 | 2 x 1/4       | 2 x 3/8         | 40,0         | 18,0         | 36,0         | 72,0         |
| K- 07 40 52 94 | 3 x 1/4       | 2 x 3/8         | 30,0         | 18,0         | 36,0         | 108,0        |
| K- 07 40 40 34 | 4 x 1/4       | 2 x 3/8         | 30,0         | 18,0         | 36,0         | 144,0        |
| K- 07 40 40 35 | 6 x 1/4       | 2 x 3/8         | 30,0         | 18,0         | 36,0         | 216,0        |
| K- 07 40 40 36 | 2 x 1/8       | 2 x 3/8         | 40,0         | 18,0         | 30,0         | 66,0         |
| K- 07 40 52 97 | 3 x 1/8       | 2 x 3/8         | 30,0         | 18,0         | 30,0         | 96,0         |
| K- 07 40 40 37 | 4 x 1/8       | 2 x 3/8         | 30,0         | 18,0         | 30,0         | 126,0        |
| K- 07 40 40 38 | 6 x 1/8       | 2 x 3/8         | 30,0         | 18,0         | 30,0         | 186,0        |
| K- 07 40 40 39 | 2 x 1/4       | 2 x 1/2         | 40,0         | 22,0         | 36,0         | 80,0         |
| K- 07 40 52 98 | 3 x 1/4       | 2 x 1/2         | 40,0         | 22,0         | 36,0         | 116,0        |
| K- 07 40 40 40 | 4 x 1/4       | 2 x 1/2         | 40,0         | 22,0         | 36,0         | 152,0        |
| K- 07 40 40 41 | 6 x 1/4       | 2 x 1/2         | 40,0         | 22,0         | 36,0         | 224,0        |