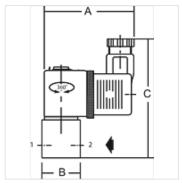

| Artigo         |         |    |                                      |      |         |      |
|----------------|---------|----|--------------------------------------|------|---------|------|
| Descrição      | Conexão | DN | Diferença máx. de pressão de serviço | А    | В       | С    |
|                |         |    | (bar)                                | (mm) |         | (mm) |
| K- 07 25 09 95 | G 1/4   | 2  | 8                                    | 85,0 | 40,0 mm | 95,0 |
| K- 07 25 09 96 | G 1/4   | 3  | 4                                    | 85,0 | 40,0 mm | 95,0 |
| K- 07 25 09 97 | G 3/8   | 6  | 1                                    | 85,0 | 48,0 mm | 97,0 |
| K- 07 25 09 98 | G 3/8   | 7  | 1                                    | 85,0 | 48,0 mm | 97,0 |