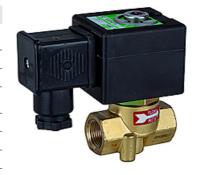

## K-PROP VENTIL WA 24 V DC

Proportional valves for controlling the flow of water / oil, 24 VDC, closed when de-energised

| Características             |                                                      |  |  |
|-----------------------------|------------------------------------------------------|--|--|
| Faixa de temperatura        | Max. 50 °C (G 1/8), Max. 90 °C (G 1/4, G 3/8)        |  |  |
| Fluidos                     | Air, neutral gases, water, oil                       |  |  |
| Área de pressão             | Vacuum (max. 8 bar)                                  |  |  |
| Acionamento                 | Via plug amplifier 0 to 10 V, 0 to 20 mA, 4 to 20 mA |  |  |
| Comportamento Failsafe      | Tight closure in case of loss of voltage             |  |  |
| Carcaça, assento de válvula | Brass                                                |  |  |
| Peças interiores            | Stainless steel                                      |  |  |
| Disco de válvula            | FKM                                                  |  |  |
| Material de vedação         | FKM                                                  |  |  |

## Descrição