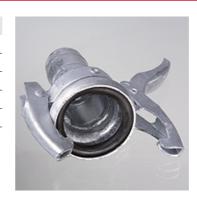

| Caracteristici       |                              |  |  |
|----------------------|------------------------------|--|--|
| Racord 1             | Piesă tip mamă pentru cuplaj |  |  |
| Formă de etanșare 1  | Etanşat cu inel O            |  |  |
| Racord 2             | Racord furtun                |  |  |
| Material             | Oţel                         |  |  |
| Protecția suprafeței | galvanizat la cald           |  |  |