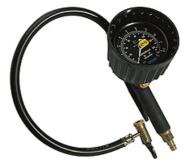

### Descriere

Single-lever operation: Inflation, deflation and checking with a single handle. To check - lever in home position. To deflate - lever actuated half-way. To inflate - lever fully actuated. High-quality, concentric pressure gauge 80 mm Ø. Available for the following measuring ranges: 0 to 4 bar/50 psi, 0 to 10 bar/140 psi, 0 to 25 bar/350 psi. These pressure gauges are effectively protected against shock and impact by means of a free-standing plastic cap. They can be loaded against gauge pressure and up to the maximum scale value. With push-in plug for DN 7.2 coupling.