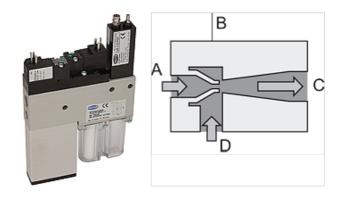

## Descriere

Purely pneumatic vacuum ejector that operates on the Venturi principle. Compressed air enters the ejector at A and flows through the nozzle B. This results in a vacuum immediately behind the nozzle outlet, and air is drawn in through the vacuum inlet D. This air and the driving air leave the ejector via the silencer C.