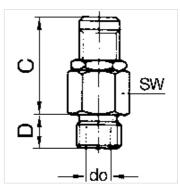

### **Articol** С Denumire Filet Presiunea de acționare Putere de purjare do SW K- 07 30 21 75 G 1/8 0.5 - 1.0 bar to 50 l/min 27,0 7,0 3,0 16 1.0 - 4.0 bar K- 07 30 21 76 G 1/8 to 200 l/min 27,0 7,0 3,0 16 K- 07 30 21 77 G 1/8 3.0 - 7.0 bar to 350 l/min 27,0 7,0 3,0 16 K- 07 30 21 78 G 1/8 6.0 - 12.0 bar to 650 l/min 27,0 7,0 3,0 16 K- 07 30 21 79 G 1/8 10.0 - 18.0 bar to 870 I/min 27,0 7,0 3,0 16 K- 07 30 21 80 G 1/8 16.0 - 32.0 bar to 1600 I/min 27,0 7,0 3,0 16 K- 07 30 21 81 30.0 - 60.0 bar G 1/8 to 3000 I/min 27,0 7,0 3,0 16