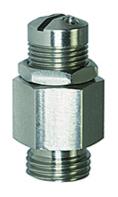

### **Descriere**

Manual adjustment of the blow-off pressure (lock nut).

## Indicații referitoare comandă

For use on devices that have to be vented whenever they are turned off, either because of safety regulations or for technical reasons. The pneumatic devices are disconnected from the system and simultaneously vented each time they are shut off.