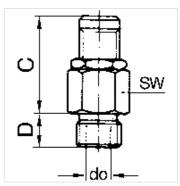

### **Articol** Denumire Filet Presiunea de acționare Putere de purjare С do SW K- 07 30 21 82 G 1/4 0.5 - 1.0 bar to 50 l/min 27,0 7,0 3,0 16 1.0 - 4.0 bar K- 07 30 21 83 G 1/4 to 200 l/min 27,0 7,0 3,0 16 K- 07 30 21 84 G 1/4 3.0 - 7.0 bar to 350 l/min 27,0 7,0 3,0 16 K- 07 30 21 85 G 1/4 6.0 - 12.0 bar to 650 l/min 27,0 7,0 3,0 16 K- 07 30 21 86 G 1/4 10.0 - 18.0 bar to 870 I/min 27,0 7,0 3,0 16 K- 07 30 21 87 G 1/4 16.0 - 32.0 bar to 1600 I/min 27,0 7,0 3,0 16 K- 07 30 21 88 G 1/4 30.0 - 60.0 bar to 3000 I/min 27,0 7,0 3,0 16