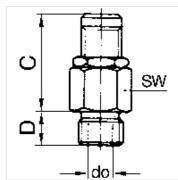

### **Articol** С D Denumire Filet Presiunea de acționare Putere de purjare do SW K- 07 30 29 17 G 1/8 0.5 - 1.0 bar to 50 l/min 27,0 16 7,0 3,0 1.0 - 4.0 bar K- 07 30 21 89 G 1/8 to 200 l/min 27,0 7,0 3,0 16 K- 07 30 21 90 G 1/8 3.0 - 7.0 bar to 350 l/min 27,0 7,0 3,0 16 K- 07 30 21 91 G 1/8 6.0 - 12.0 bar to 650 l/min 27,0 7,0 3,0 16 K- 07 30 21 92 G 1/8 10.0 - 18.0 bar to 870 I/min 27,0 7,0 3,0 16 K- 07 30 21 93 G 1/8 16.0 - 32.0 bar to 1600 I/min 27,0 7,0 3,0 16 K- 07 30 21 94 G 1/8 30.0 - 60.0 bar to 3000 I/min 27,0 7,0 3,0 16