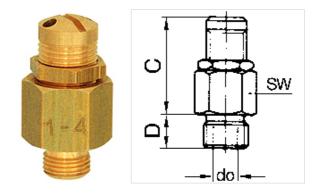

#### Informații suplimentare

These blow-off valves can also be supplied with a fixed setting and a TÜV type test number. Please ask for an offer.

| Articol        |       |                        |                   |           |           |            |            |
|----------------|-------|------------------------|-------------------|-----------|-----------|------------|------------|
| Denumire       | Filet | Presiunea de acționare | Putere de purjare | C<br>(mm) | D<br>(mm) | do<br>(mm) | SW<br>(mm) |
| K- 07 30 29 18 | G 1/4 | 0.5 - 1.0 bar          | to 50 l/min       | 27,0      | 7,0       | 3,0        | 16         |
| K- 07 30 21 95 | G 1/4 | 1.0 - 4.0 bar          | to 200 l/min      | 27,0      | 7,0       | 3,0        | 16         |
| K- 07 30 21 96 | G 1/4 | 3.0 - 7.0 bar          | to 350 l/min      | 27,0      | 7,0       | 3,0        | 16         |
| K- 07 30 21 97 | G 1/4 | 6.0 - 12.0 bar         | to 650 l/min      | 27,0      | 7,0       | 3,0        | 16         |
| K- 07 30 21 98 | G 1/4 | 10.0 - 18.0 bar        | to 870 l/min      | 27,0      | 7,0       | 3,0        | 16         |
| K- 07 30 21 99 | G 1/4 | 16.0 - 32.0 bar        | to 1600 l/min     | 27,0      | 7,0       | 3,0        | 16         |
| K- 07 30 22 00 | G 1/4 | 30.0 - 60.0 bar        | to 3000 l/min     | 27,0      | 7,0       | 3,0        | 16         |