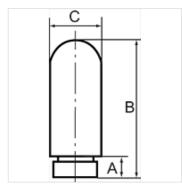

| Articol        |       |           |           |           |
|----------------|-------|-----------|-----------|-----------|
| Denumire       | Filet | A<br>(mm) | B<br>(mm) | C<br>(mm) |
| K- 07 40 46 90 | M 5   | 5,0       | 25,0      | 7,0       |
| K- 07 40 40 61 | G 1/8 | 7,0       | 32,0      | 13,0      |
| K- 07 40 40 62 | G 1/4 | 8,0       | 39,0      | 17,0      |
| K- 07 40 40 63 | G 3/8 | 11,0      | 65,0      | 25,0      |
| K- 07 40 40 64 | G 1/2 | 11,5      | 70,0      | 25,0      |
| K- 07 40 40 65 | G 3/4 | 15,5      | 138,0     | 37,0      |
| K- 07 40 40 66 | G 1   | 19,5      | 158,0     | 48,0      |