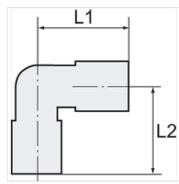

| Articol        |       |               |            |            |  |
|----------------|-------|---------------|------------|------------|--|
| Denumire       | Filet | pentru furtun | L1<br>(mm) | L2<br>(mm) |  |
| K- 07 40 32 82 | G 1/8 | 4 mm / 6 mm   | 25,0       | 20,0       |  |
| K- 07 40 32 83 | G 1/8 | 6 mm / 8 mm   | 30,0       | 23,0       |  |
| K- 07 40 32 84 | G 1/8 | 8 mm / 10 mm  | 36,0       | 25,0       |  |
| K- 07 40 32 85 | G 1/8 | 9 mm / 12 mm  | 40,0       | 27,0       |  |
| K- 07 40 32 86 | G 1/4 | 4 mm / 6 mm   | 26,0       | 25,0       |  |
| K- 07 40 32 87 | G 1/4 | 6 mm / 8 mm   | 30,0       | 27,0       |  |
| K- 07 40 32 88 | G 1/4 | 8 mm / 10 mm  | 36,0       | 32,0       |  |
| K- 07 40 32 89 | G 1/4 | 9 mm / 12 mm  | 40,0       | 31,0       |  |
| K- 07 40 32 90 | G 3/8 | 4 mm / 6 mm   | 29,0       | 30,0       |  |
| K- 07 40 32 91 | G 3/8 | 6 mm / 8 mm   | 33,0       | 27,0       |  |
| K- 07 40 32 92 | G 3/8 | 8 mm / 10 mm  | 36,0       | 29,0       |  |
| K- 07 40 32 93 | G 3/8 | 9 mm / 12 mm  | 40,0       | 31,0       |  |
| K- 07 40 32 94 | G 1/2 | 4 mm / 6 mm   | 32,0       | 29,0       |  |
| K- 07 40 32 95 | G 1/2 | 6 mm / 8 mm   | 36,0       | 29,0       |  |
| K- 07 40 32 96 | G 1/2 | 8 mm / 10 mm  | 39,0       | 31,0       |  |
| K- 07 40 32 97 | G 1/2 | 9 mm / 12 mm  | 43,0       | 33,0       |  |