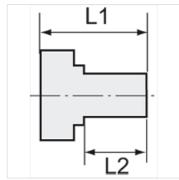

## Informații suplimentare

Further types and dimensions on request.

| Articol        |                |                |            |            |                        |
|----------------|----------------|----------------|------------|------------|------------------------|
| Denumire       | Filet exterior | Filet interior | L1<br>(mm) | L2<br>(mm) | Deschiderea cheii fixe |
| K- 07 40 00 65 | M 5            | M 5            | 15,0       | 5,0        | 8 mm                   |
| K- 07 40 00 66 | M 5            | G 1/8          | 17,0       | 5,0        | 14 mm                  |
| K- 07 40 00 67 | G 1/8          | M 5            | 17,0       | 7,0        | 14 mm                  |
| K- 07 40 00 64 | G 1/8          | G 1/4          | 26,0       | 10,0       | 17 mm                  |
| K- 07 40 00 70 | G 1/4          | G 1/8          | 28,0       | 10,0       | 17 mm                  |
| K- 07 40 00 71 | G 1/4          | G 1/4          | 28,0       | 10,0       | 17 mm                  |
| K- 07 40 00 68 | G 1/4          | G 3/8          | 26,0       | 10,0       | 19 mm                  |
| K- 07 40 00 72 | G 3/8          | G 1/4          | 29,0       | 10,0       | 19 mm                  |
| K- 07 40 00 73 | G 3/8          | G 3/8          | 29,0       | 10,0       | 19 mm                  |
| K- 07 40 00 69 | G 3/8          | G 1/2          | 27,0       | 12,0       | 24 mm                  |
| K- 07 40 00 74 | G 1/2          | G 3/8          | 34,0       | 12,0       | 24 mm                  |
| K- 07 40 00 75 | G 1/2          | G 1/2          | 34,0       | 12,0       | 24 mm                  |
| K- 07 40 00 76 | G 1/2          | G 3/4          | 38,0       | 13,0       | 32 mm                  |
| K- 07 40 00 77 | G 3/4          | G 1            | 26,0       | 11,0       | 36 mm                  |